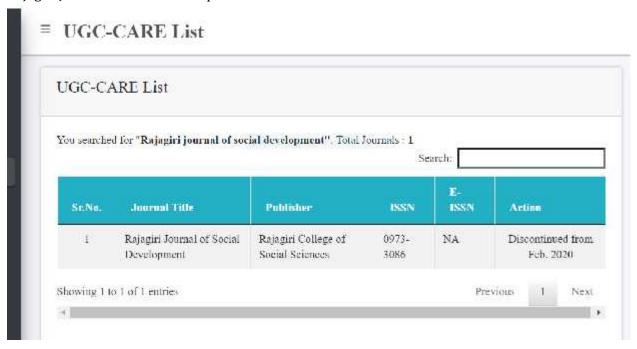

## Screenshots of the Research journals listed in UGC Care list

1. Social Action (A Quarterly Review of Social Trends) ISSN 0037-7627

2. Rajagiri Journal of Social Development