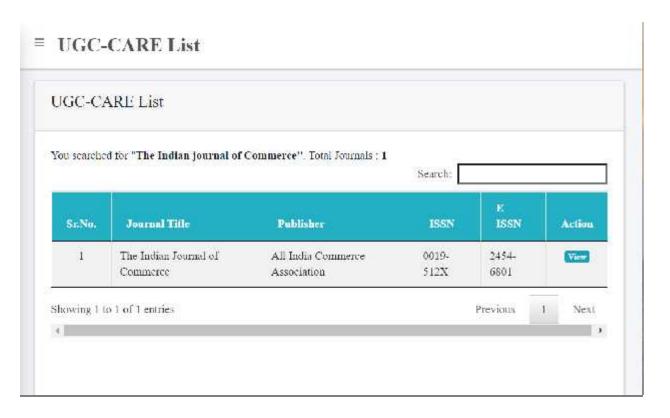

# LOYOLA COLLEGE OF SOCIAL SCIENCES THIRUVANANTHAPURAM



# CRITERIA 3- RESEARCH, INNOVATIONS AND EXTENSION 3.3- RESEARCH PUBLICATION AND AWARDS

3.3.2 Number of research papers per teachers in the Journals notified on UGC website during the last five years

3.3.2-2: Screenshots of Research Article/Links Landing to the Paper/Article.

## Screenshots of the Research journals listed in UGC Care list

1. Social Action (A Quarterly Review of Social Trends) ISSN 0037-7627



2. Rajagiri Journal of Social Development



#### 3. The Indian journal of Commerce



#### 4. Sameeksha Sociology Research Journal

#### **■ UGC-CARE List**



#### 5. Modern Thamizh Research



#### 6. Perspectives in Social Work

■ UGC-CARE List



#### 7. International Review of Social Research



### 8. Science Technology and Human Values