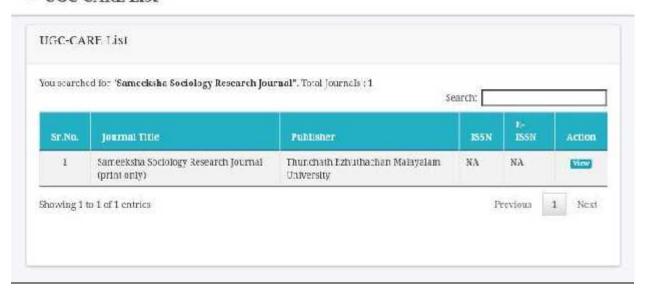

# LOYOLA COLLEGE OF SOCIAL SCIENCES THIRUVANANTHAPURAM



# CRITERIA 3- RESEARCH, INNOVATIONS AND EXTENSION 3.3- RESEARCH PUBLICATION AND AWARDS

3.3.2 Number of research papers per teachers in the Journals notified on UGC website during the last five years

3.3.2-2: Screenshots of Research Article/Links Landing to the Paper/Article.

## Screenshots of the Research journals listed in UGC Care list

1. Social Action (A Quarterly Review of Social Trends) ISSN 0037-7627



2. Rajagiri Journal of Social Development



#### 3. The Indian journal of Commerce



#### 4. Sameeksha Sociology Research Journal

#### **■ UGC-CARE List**



#### 5. Modern Thamizh Research



#### 6. Perspectives in Social Work

■ UGC-CARE List



#### 7. International Review of Social Research



### 8. Science Technology and Human Values