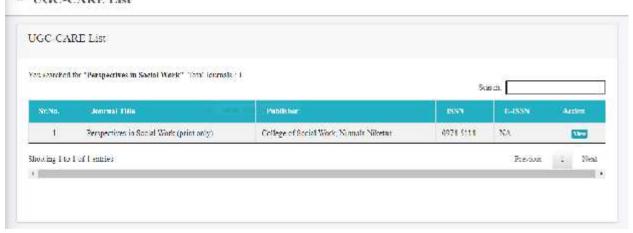

# LOYOLA COLLEGE OF SOCIAL SCIENCES THIRUVANANTHAPURAM



# CRITERIA 3- RESEARCH, INNOVATIONS AND EXTENSION 3.3- RESEARCH PUBLICATION AND AWARDS

3.3.2 Number of research papers per teachers in the Journals notified on UGC website during the last five years

3.3.2-2: Screenshots of Research Article/Links Landing to the Paper/Article.

## Screenshots of the Research journals listed in UGC Care list

1. Social Action (A Quarterly Review of Social Trends) ISSN 0037-7627



2. Rajagiri Journal of Social Development



#### 3. The Indian journal of Commerce



#### 4. Sameeksha Sociology Research Journal

#### **■ UGC-CARE List**



#### 5. Modern Thamizh Research



#### 6. Perspectives in Social Work

■ UGC-CARE List



#### 7. International Review of Social Research



### 8. Science Technology and Human Values