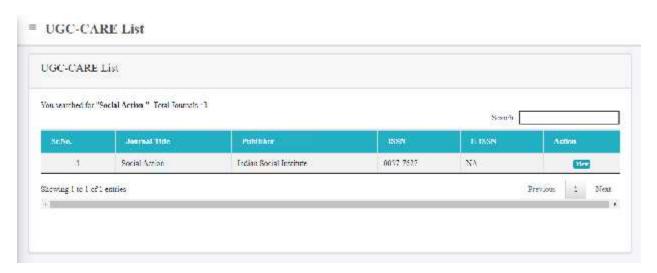

## Screenshots of the Research journals listed in UGC Care list

1. Social Action (A Quarterly Review of Social Trends) ISSN 0037-7627

2. Rajagiri Journal of Social Development