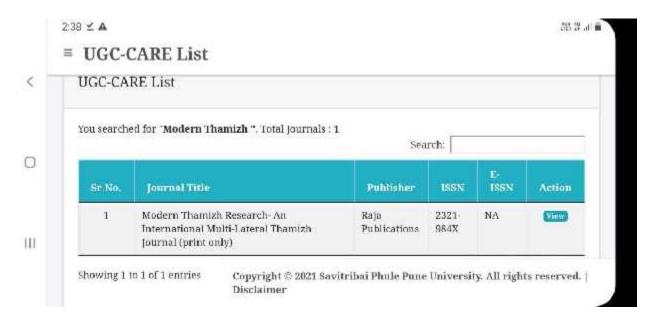

# LOYOLA COLLEGE OF SOCIAL SCIENCES THIRUVANANTHAPURAM



# CRITERIA 3- RESEARCH, INNOVATIONS AND EXTENSION 3.3- RESEARCH PUBLICATION AND AWARDS

3.3.2 Number of research papers per teachers in the Journals notified on UGC website during the last five years

3.3.2-2: Screenshots of Research Article/Links Landing to the Paper/Article.

## Screenshots of the Research journals listed in UGC Care list

1. Social Action (A Quarterly Review of Social Trends) ISSN 0037-7627



2. Rajagiri Journal of Social Development



#### 3. The Indian journal of Commerce



#### 4. Sameeksha Sociology Research Journal

#### **■ UGC-CARE List**



#### 5. Modern Thamizh Research



#### 6. Perspectives in Social Work

■ UGC-CARE List



#### 7. International Review of Social Research



### 8. Science Technology and Human Values