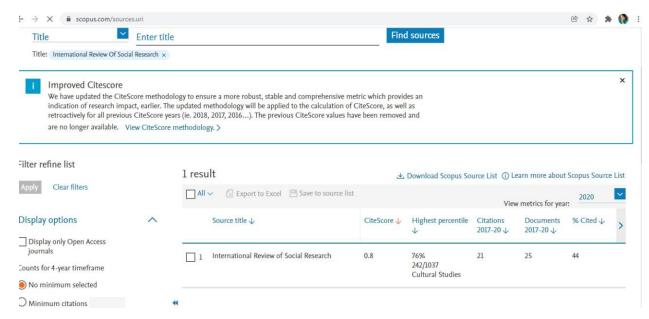

# LOYOLA COLLEGE OF SOCIAL SCIENCES THIRUVANANTHAPURAM



# CRITERIA 3- RESEARCH, INNOVATIONS AND EXTENSION 3.3- RESEARCH PUBLICATION AND AWARDS

3.3.2 Number of research papers per teachers in the Journals notified on UGC website during the last five years

3.3.2-2: Screenshots of Research Article/Links Landing to the Paper/Article.

## Screenshots of the Research journals listed in UGC Care list

1. Social Action (A Quarterly Review of Social Trends) ISSN 0037-7627



2. Rajagiri Journal of Social Development



#### 3. The Indian journal of Commerce



#### 4. Sameeksha Sociology Research Journal

#### **■ UGC-CARE List**



#### 5. Modern Thamizh Research



#### 6. Perspectives in Social Work

■ UGC-CARE List



#### 7. International Review of Social Research



### 8. Science Technology and Human Values