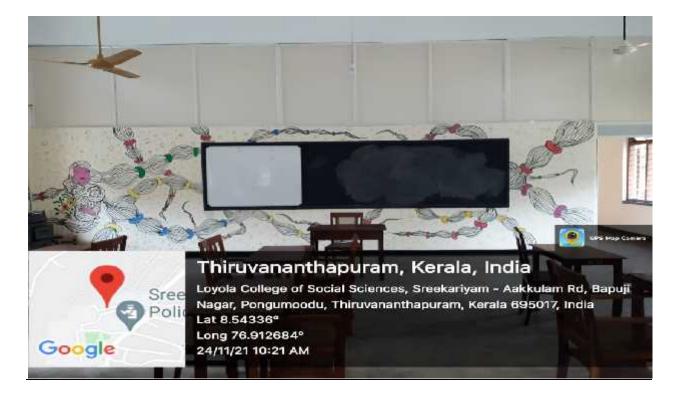

### Psychology Lab

Thiruvananthapuram, Kerala, India

Loyola College of Social Sciences, Sreekariyam - Aakkulam Rd, Bapuji Nagar, Pongumoodu, Thiruvananthapuram, Kerala 695017, India Lat 8.54336° Long 76.912684° 24/11/21 10:21 AM