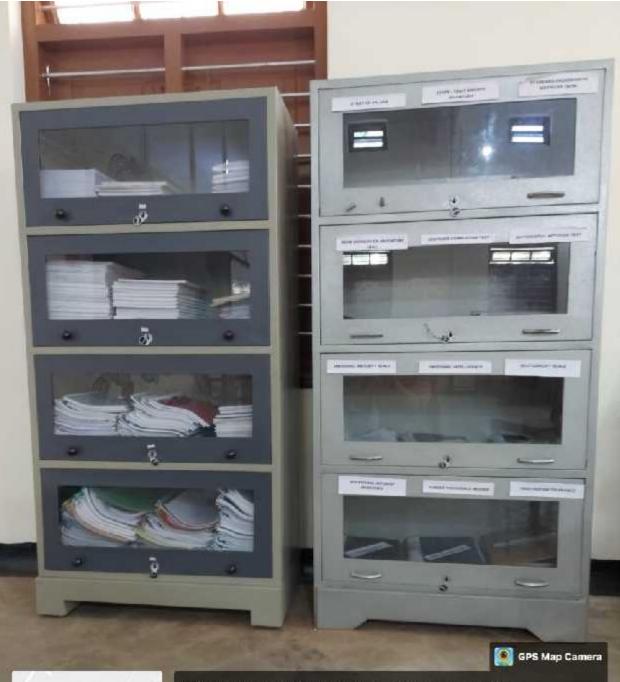

### Psychology Lab

Thiruvananthapuram, Kerala, India

Loyola College of Social Sciences, Sreekariyam - Aakkulam Rd, Bapuji Nagar, Pongumoodu, Thiruvananthapuram, Kerala 695017, India Lat 8.54336° Long 76.912684° 24/11/21 10:21 AM

Thiruvananthapuram, Kerala, India Psychology Lab, Department of Counselling Psychology, Loyola College of Social Sciences, TC-5/1639(1), Sreekariyam - Aakkulam Rd, Bapuji Nagar, Sreekariyam, Thiruvananthapuram, Kerala 695017, India Lat 8.542792° Long 76.912508° 28/01/22 03:16 PM