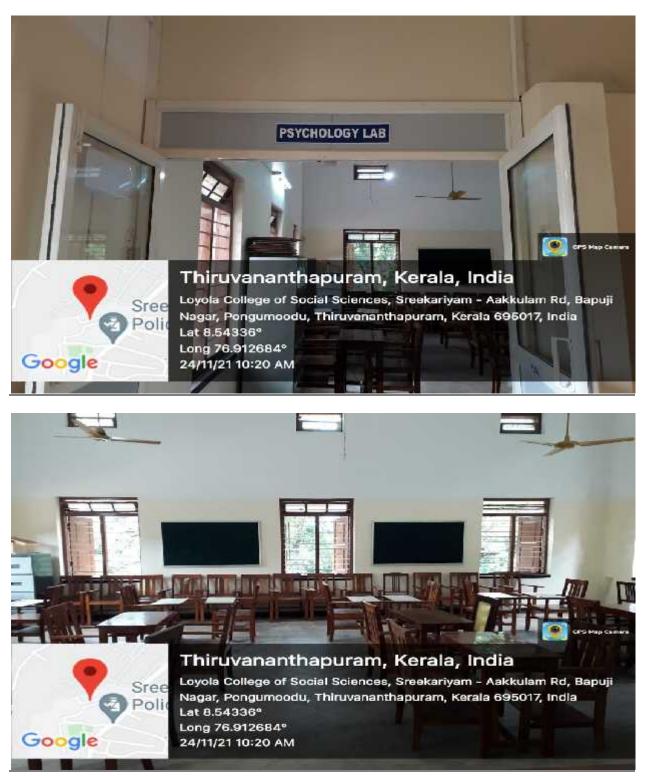

### Psychology Lab

Thiruvananthapuram, Kerala, India

Loyola College of Social Sciences, Sreekariyam - Aakkulam Rd, Bapuji Nagar, Pongumoodu, Thiruvananthapuram, Kerala 695017, India Lat 8.54336° Long 76.912684° 24/11/21 10:21 AM

Thiruvananthapuram, Kerala, India Psychology Lab, Department of Counselling Psychology, Loyola College of Social Sciences, TC-5/1639(1), Sreekariyam - Aakkulam Rd, Bapuji Nagar, Sreekariyam, Thiruvananthapuram, Kerala 695017, India Lat 8.542792° Long 76.912508° 28/01/22 03:16 PM