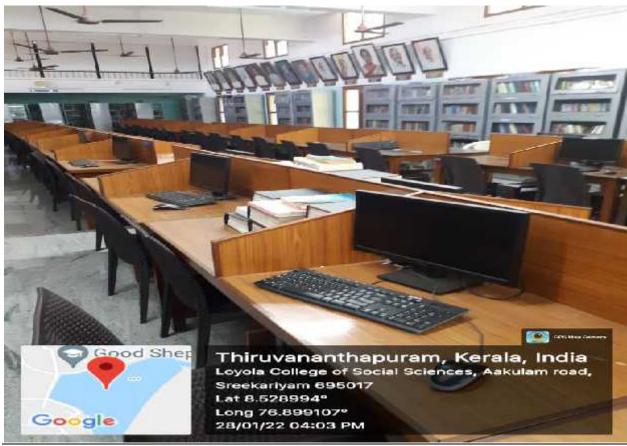

lam Rd, Bapuji Nagar, Pongumoodu, Thiruvananthapuram, Kerala 695017, India

Lat 8.54336° Long 76.912684° 05/12/21 04:40 PM



**Basket Ball Court** 





#### Thiruvananthapuram, Kerala, India Loyola College of Social Sciences, Sreekariyam - Aakkulam Rd, Bapuji Nagar, Pongumoodu, Thiruvananthapuram, Kerala 695017, India Lat 8.54336° Long 76.912684° 05/12/21 04:38 PM





#### Thiruvananthapuram, Kerala, India

Loyola College of Social Sciences, Sreekariyam - Aakkulam Rd, Bapuji Nagar, Pongumoodu, Thiruvananthapuram, Kerala 695017, India Lat 8.54336° Long 76.912684° 05/12/21 04:38 PM

#### **Volley Ball Court**



05/12/21 04:39 PM

# Gymnasium







## New Administrative block (Nearing Completion)

















### LOYOLA EXTENSION SERVICES









#### **Computer facilities**









### Psychology Lab







Thiruvananthapuram, Kerala, India

Loyola College of Social Sciences, Sreekariyam - Aakkulam Rd, Bapuji Nagar, Pongumoodu, Thiruvananthapuram, Kerala 695017, India Lat 8.54336° Long 76.912684° 24/11/21 10:21 AM







Thiruvananthapuram, Kerala, India Psychology Lab, Department of Counselling Psychology, Loyola College of Social Sciences, TC-5/1639(1), Sreekariyam - Aakkulam Rd, Bapuji Nagar, Sreekariyam, Thiruvananthapuram, Kerala 695017, India Lat 8.542792° Long 76.912508° 28/01/22 03:16 PM