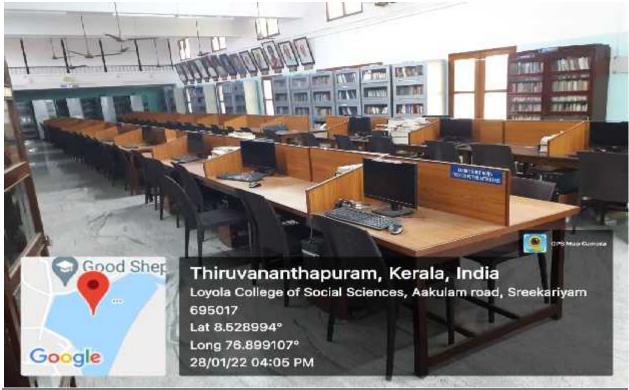

akkulam Rd, Bapuji Nagar, Pongumoodu, Thiruvananthapuram, Kerala 695017, India

Lat 8.54336° Long 76.912684° 05/12/21 04:40 PM



**Basket Ball Court** 





#### Thiruvananthapuram, Kerala, India Loyola College of Social Sciences, Sreekariyam - Aakkulam Rd, Bapuji Nagar, Pongumoodu, Thiruvananthapuram, Kerala 695017, India Lat 8.54336° Long 76.912684° 05/12/21 04:38 PM





#### Thiruvananthapuram, Kerala, India

Loyola College of Social Sciences, Sreekariyam - Aakkulam Rd, Bapuji Nagar, Pongumoodu, Thiruvananthapuram, Kerala 695017, India Lat 8.54336° Long 76.912684° 05/12/21 04:38 PM

#### **Volley Ball Court**



05/12/21 04:39 PM

# Gymnasium







## New Administrative block (Nearing Completion)

















### LOYOLA EXTENSION SERVICES









#### **Computer facilities**









### Psychology Lab







Thiruvananthapuram, Kerala, India

Loyola College of Social Sciences, Sreekariyam - Aakkulam Rd, Bapuji Nagar, Pongumoodu, Thiruvananthapuram, Kerala 695017, India Lat 8.54336° Long 76.912684° 24/11/21 10:21 AM







Thiruvananthapuram, Kerala, India Psychology Lab, Department of Counselling Psychology, Loyola College of Social Sciences, TC-5/1639(1), Sreekariyam - Aakkulam Rd, Bapuji Nagar, Sreekariyam, Thiruvananthapuram, Kerala 695017, India Lat 8.542792° Long 76.912508° 28/01/22 03:16 PM