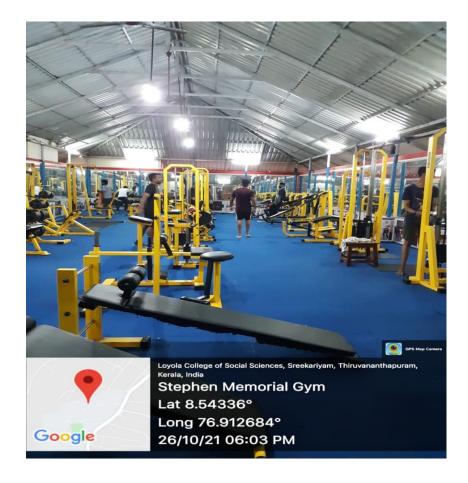

lege Play Ground 2** 



#### **Badminton Court**





### Thiruvananthapuram, Kerala, India Loyola College of Social Sciences, Sreekariyam - Aakkulam Rd, Bapuji Nagar, Pongumoodu, Thiruvananthapuram, Kerala 695017, India

Lat 8.54336° Long 76.912684° 05/12/21 04:40 PM



**Basket Ball Court** 





#### Thiruvananthapuram, Kerala, India Loyola College of Social Sciences, Sreekariyam - Aakkulam Rd, Bapuji Nagar, Pongumoodu, Thiruvananthapuram, Kerala 695017, India Lat 8.54336° Long 76.912684° 05/12/21 04:38 PM





#### Thiruvananthapuram, Kerala, India

Loyola College of Social Sciences, Sreekariyam - Aakkulam Rd, Bapuji Nagar, Pongumoodu, Thiruvananthapuram, Kerala 695017, India Lat 8.54336° Long 76.912684° 05/12/21 04:38 PM

#### **Volley Ball Court**



05/12/21 04:39 PM

# Gymnasium







## New Administrative block (Nearing Completion)

















### LOYOLA EXTENSION SERVICES









#### **Computer facilities**









### Psychology Lab







Thiruvananthapuram, Kerala, India

Loyola College of Social Sciences, Sreekariyam - Aakkulam Rd, Bapuji Nagar, Pongumoodu, Thiruvananthapuram, Kerala 695017, India Lat 8.54336° Long 76.912684° 24/11/21 10:21 AM







Thiruvananthapuram, Kerala, India Psychology Lab, Department of Counselling Psychology, Loyola College of Social Sciences, TC-5/1639(1), Sreekariyam - Aakkulam Rd, Bapuji Nagar, Sreekariyam, Thiruvananthapuram, Kerala 695017, India Lat 8.542792° Long 76.912508° 28/01/22 03:16 PM