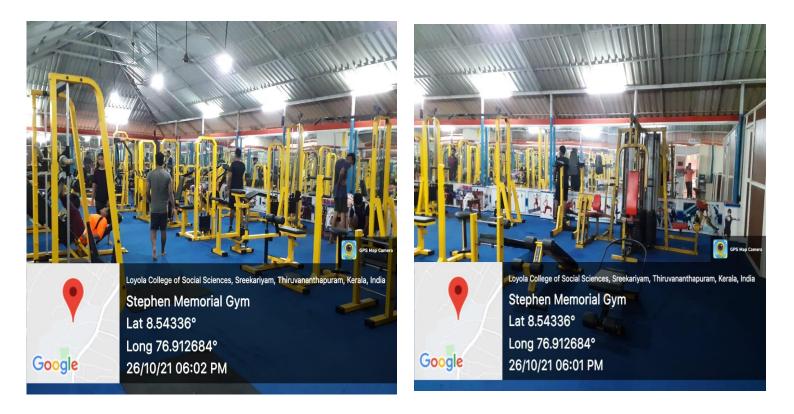

ge Play Ground 2** 



#### **Badminton Court**





### Thiruvananthapuram, Kerala, India Loyola College of Social Sciences, Sreekariyam - Aakkulam Rd, Bapuji Nagar, Pongumoodu, Thiruvananthapuram, Kerala 695017, India

Lat 8.54336° Long 76.912684° 05/12/21 04:40 PM



**Basket Ball Court** 





#### Thiruvananthapuram, Kerala, India Loyola College of Social Sciences, Sreekariyam - Aakkulam Rd, Bapuji Nagar, Pongumoodu, Thiruvananthapuram, Kerala 695017, India Lat 8.54336° Long 76.912684° 05/12/21 04:38 PM





#### Thiruvananthapuram, Kerala, India

Loyola College of Social Sciences, Sreekariyam - Aakkulam Rd, Bapuji Nagar, Pongumoodu, Thiruvananthapuram, Kerala 695017, India Lat 8.54336° Long 76.912684° 05/12/21 04:38 PM

#### **Volley Ball Court**



05/12/21 04:39 PM

# Gymnasium







## New Administrative block (Nearing Completion)

















### LOYOLA EXTENSION SERVICES









#### **Computer facilities**









### Psychology Lab







Thiruvananthapuram, Kerala, India

Loyola College of Social Sciences, Sreekariyam - Aakkulam Rd, Bapuji Nagar, Pongumoodu, Thiruvananthapuram, Kerala 695017, India Lat 8.54336° Long 76.912684° 24/11/21 10:21 AM







Thiruvananthapuram, Kerala, India Psychology Lab, Department of Counselling Psychology, Loyola College of Social Sciences, TC-5/1639(1), Sreekariyam - Aakkulam Rd, Bapuji Nagar, Sreekariyam, Thiruvananthapuram, Kerala 695017, India Lat 8.542792° Long 76.912508° 28/01/22 03:16 PM