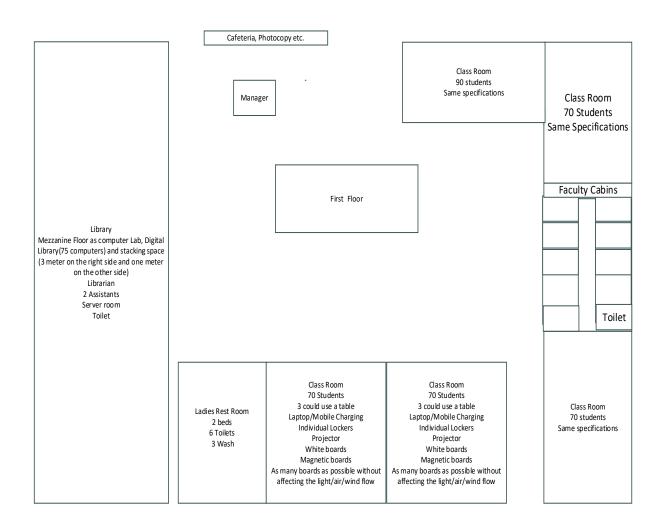

## LOYOLA COLLEGE OF SOCIAL SCIENCES THIRUVANANTHAPURAM



## CRITERIA 4 - INFRASTRUCTURE AND LEARNING RESOURCES 4.1 PHYSICAL FACILITIES

4.1.1 The Institution has adequate infrastructure and physical facilities for teaching- learning. viz., classrooms, laboratories, computing equipment etc

Plan Documents

## The Plan Documents of the following buildings are furnished in this document.

- 1. The Main Block (Page Numbers 2-4)
- 2. The Annex Building (Page Number 5)
- 3. The New Administrative Block (Nearing Completion), Page Number 6-7)

1. The Main Block











NOTE : ALL DIMENSIONS ARE IN CM

## 3. The New Administrative Block (Nearing Completion)