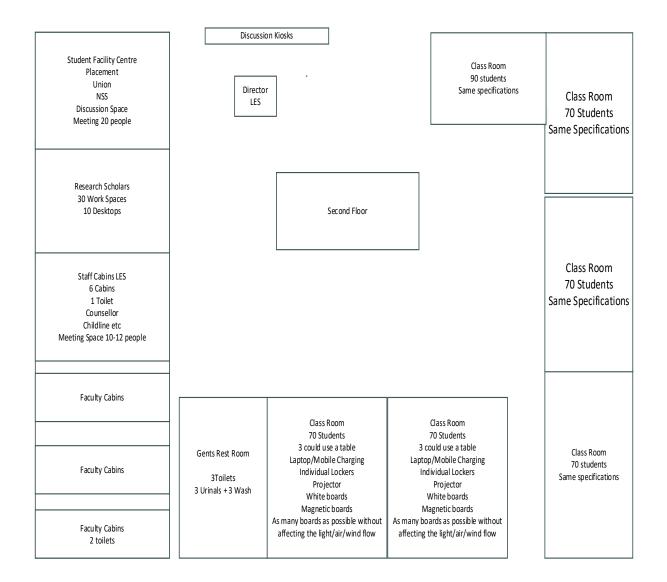

## LOYOLA COLLEGE OF SOCIAL SCIENCES THIRUVANANTHAPURAM



## CRITERIA 4 - INFRASTRUCTURE AND LEARNING RESOURCES 4.1 PHYSICAL FACILITIES

4.1.1 The Institution has adequate infrastructure and physical facilities for teaching- learning. viz., classrooms, laboratories, computing equipment etc

Plan Documents

## The Plan Documents of the following buildings are furnished in this document.

- 1. The Main Block (Page Numbers 2-4)
- 2. The Annex Building (Page Number 5)
- 3. The New Administrative Block (Nearing Completion), Page Number 6-7)

1. The Main Block











NOTE : ALL DIMENSIONS ARE IN CM

## 3. The New Administrative Block (Nearing Completion)