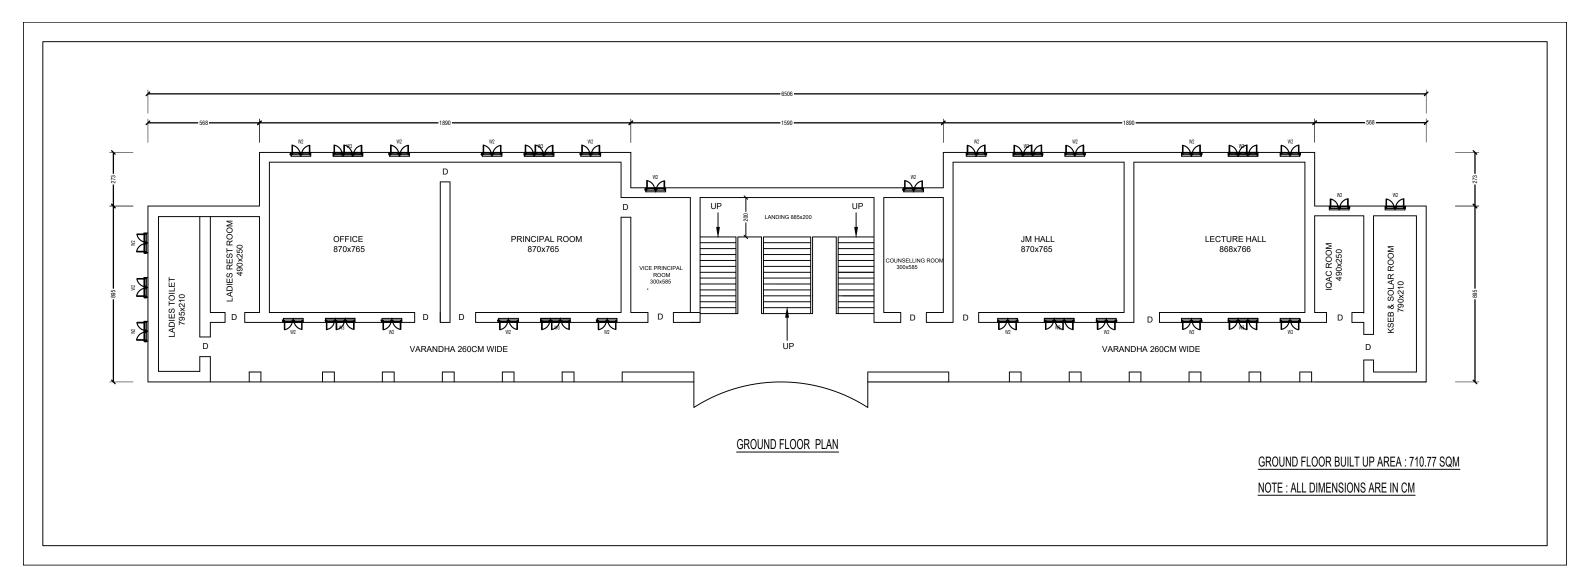

## The Plan Documents of the following buildings are furnished in this document.

- 1. The Main Block (Page Numbers 2-4)
- 2. The Annex Building (Page Number 5)
- 3. The New Administrative Block (Nearing Completion), Page Number 6-7)

1. The Main Block

NOTE : ALL DIMENSIONS ARE IN CM