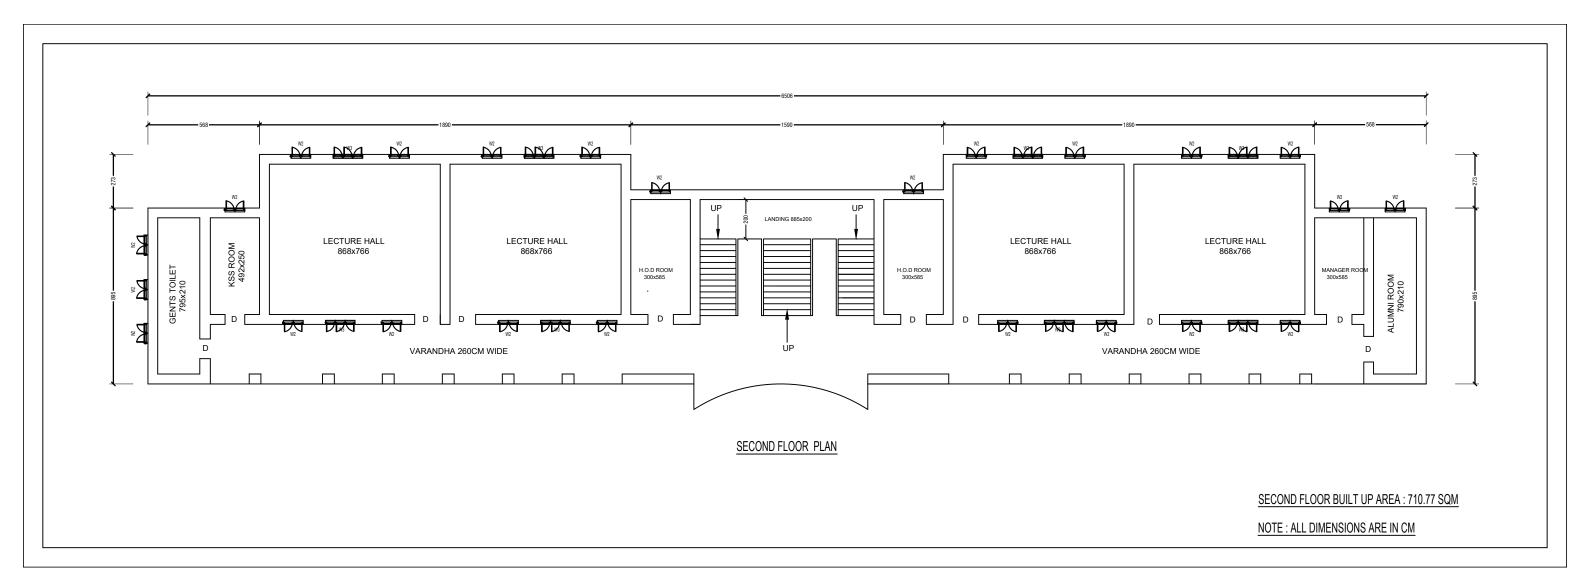

## The Plan Documents of the following buildings are furnished in this document.

- 1. The Main Block (Page Numbers 2-4)
- 2. The Annex Building (Page Number 5)
- 3. The New Administrative Block (Nearing Completion), Page Number 6-7)

1. The Main Block

NOTE : ALL DIMENSIONS ARE IN CM