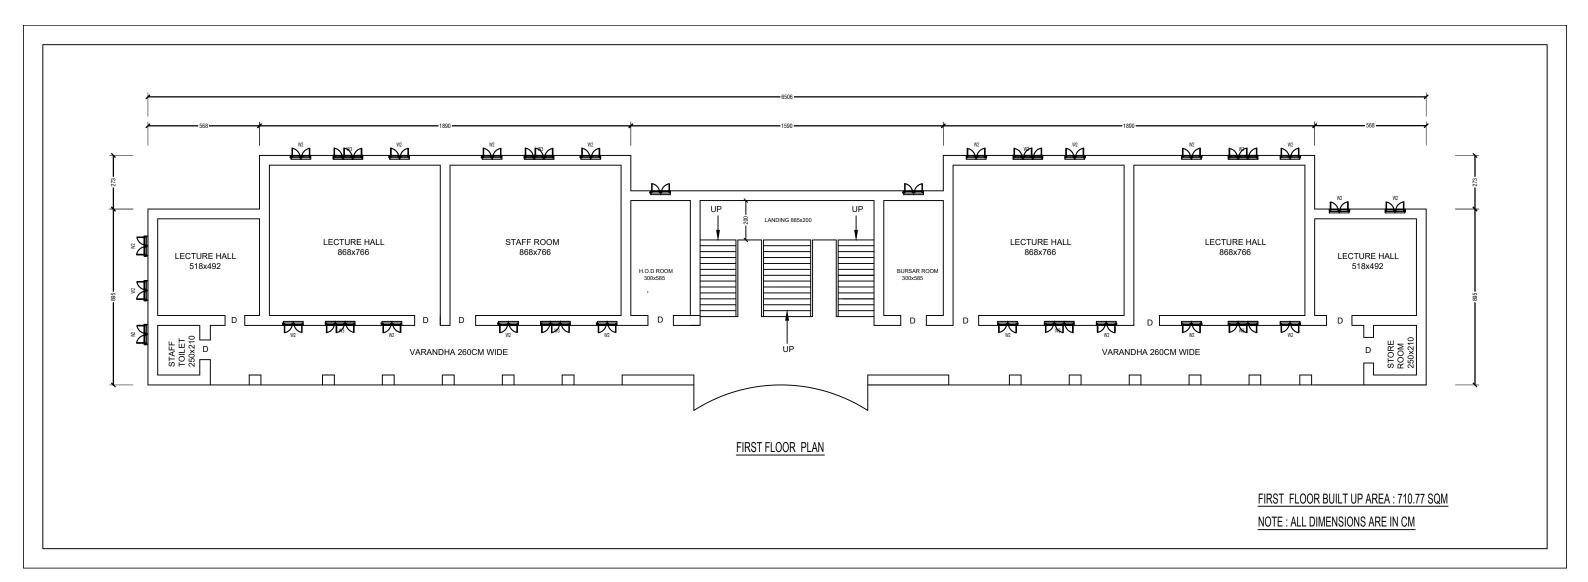

## The Plan Documents of the following buildings are furnished in this document.

- 1. The Main Block (Page Numbers 2-4)
- 2. The Annex Building (Page Number 5)
- 3. The New Administrative Block (Nearing Completion), Page Number 6-7)

1. The Main Block

NOTE : ALL DIMENSIONS ARE IN CM