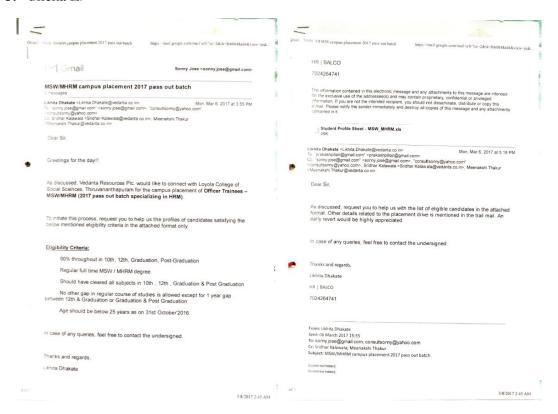

#### 6-8 June 2016 Preplacement Training

Two-days of exhaustive but fruitful Preplacement Training. Day1 had rigorous inputs on resume/CV preparation, sessions on nuances of interview, GD followed by simulation in GD and aptitude test. Day 2 witnessed multistage interview simulation - general & HR perspectives, subject specialist and research review. Candidates were forced to visit at least two panels for a variable feedback. Special thanks to Consortium of Experts headed by Ajith Sankar (MSW2001) and Praveen Kumar S.; we had as subject experts - Dr. Usha Kandaswamy (MSW1983, Sr. Medic SW, SCTIMST), Anish Pappachen (MSW2013, Team Leader, EY), our Dr. Angelo Mathew (Faculty-HRM) Research Domain Expert Dr. Remadevi Sivaraman (better half of Dr. Sivaraman R., MSW1965, Prof Emeritus, CMD). The highlight were the personalised feedbacks and reflections provided to each candidate by each panel. The group took to it with aplomb and stayed on till 6.30pm on both days.