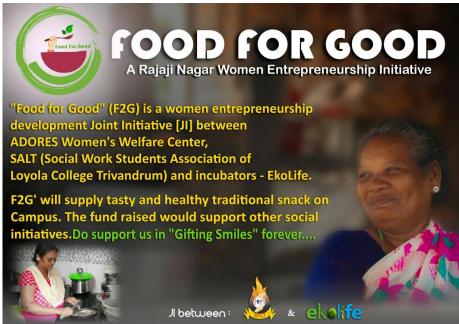

| Building, Ksitil Sez, Infopark Koratty, Thrissur, Kerala |  |

# 2017

# 3 January 2017 - Placement Officers' Orientation by University for Mega Job-fair



Sonny attended the Placement Officers meet at University of Kerala to foresee Mega placement drive.

#### Preplacement Orientation for Gandhi Peace Foundation Fellowships

16 January 2017 Preplacement Orientation by S. Narayan, Gandhi Fellowship Foundation





#### Food for Good - Entrepreneurial Initiative 18 Jan 2017

Preetha Menon and Reena Souparnika (Alumni and Promoters with Ekolife) lead an incubation drive alongside the indefatigable SALT spirit epitomised by Kannan, Archana, Sreeja and Krishnendu for taking it forward at the speed of light... God speed!! Kannan's idea of "Food for Good" was experimented and launched.







June 27-30 2017 Preplacement Training 2017

27-30June found our alumni on campus, collaborating in ensuring industry readiness...special thanks to Ajith Sankar (CEO, ConsOExperts) who oriented them on the various aspects of preparedness...we had 5 panels of subject experts from among our alumni and scholars-Dr.Elizabeth Mathew (former Principal), Ram Mahesh R (Personnel Manager, KSEB), Vipin Das D (Regional Head - Skill Advancement, IL&FS), Febna Reheem (Licensed Social Worker & UN Scholar), Rafi Wayanad (Program Coordinator, UNWFP), Lekha R. (Asst.Professor, SN College) Praveen Varghese Thomas (Scholar in YD & Trainer par excellence)... we miss Dr.Usha John, Prof.TS Thomas Skaria Thuruthiyil, Anish Pappachan & Lekshmi V Nair...











Feedback to the Pre-placement Participants