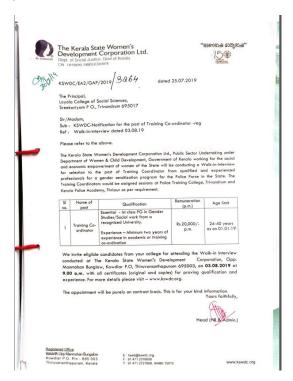

| (HP    | #     | A.         | A BU       | *      | A       |
| #<br>57  | TREESA WAREHHELE          | 世      | 姓     | W.         | 忧          | 林      | The     |
| H<br>N   | NIKITHA JOHN              | 550    | 39    | 34         | 0          | Chip.  | (2)     |
| 8r<br>59 | <b>РЕМЕЗН</b> ЗНІЗНОРАЦИМ | Rus.   | Ret   | 90         | 80         | De     | Sign    |
| 10       | Annie Bose                | 1      | dist. | 100        | die        | tric   | - Aries |
| 47       | SASIN M                   | Aghin. | Splic | Sept.      | ×          | X      | ×       |
| 4        | Uni Survey                | Carine | 0     | 0          | Cope       | Cies   | Cor     |









Self Introduction

























### 3 August 2019 – Campus/Walk-in Recruitment of Gender Park



# 1 October 2019 - Career Guidance Carnival - conducted by Muralee Thumarakkudy

The college also hosted Dr.Muralee Thumarakkudy UN Consultant and expert on Youth Affairs and Disaster Management. He spoke at length on the need to remain adept and relevant in the age of AI and robotics when most of the professions will be dominated by AI, machine learning and other IT tools.



### September 2019 Organising Financial Support for Ms. Arsha M.G.

The Placement Officer negotiated with MSW Batches 1974-76 and 1989-91 for financial support for Ms. Arsha M.G. Mr. Girish AS (MSW1974) offered to support Arsha for an initial amount of Rs.15000. as a freeship. Confirmation was provided by email on 19 September.



# 3 Sept 2019 In-house Evaluation

We has a long-haul 9.30am~6.30pm professional comp