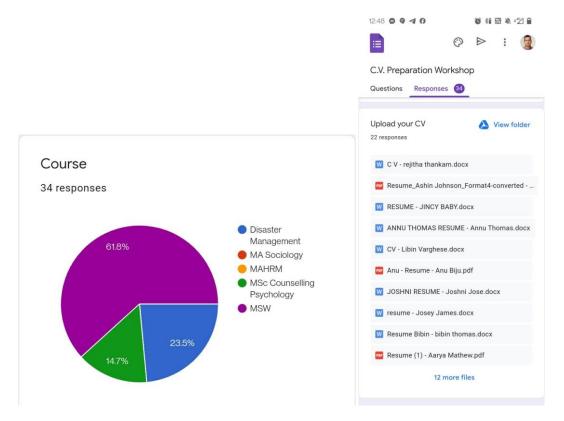

| Culture and Peace Academy Kochi  |  |  |  |  |
| 21.    | Rameez Zydick        | Teach for India                  |  |  |  |  |
| 22.    | Nibin Mathews        | Theology Don Bosco, Bangalore    |  |  |  |  |

# Transcripts prepared for Migration/Equivalency:

# Babeela James (MSW2001)



Babeela James (2001) Kripa Sunny (2017) Roy Joseph (MSW2016)



# 2021

# 19 March 2021 - UK Placement 19 March T & T Associates

Tomy Sebastian did an online placement pitching in for recruitment to UK from 6.00-8.30pm. 46 alumni and students participated in the event.





5 June 2021 Job Seekers Program CV/Resume Preparation | 8.30-9.15am

The Seniors were instructed to come prepared with a Resume/CV. The CV's generated were handed over to the respective Mentors for further pruning.



23 June 2021 Teach for India Campus Recruitment (On-line Campus Recruitment)

12 Students participated in the Teach for India pitch lea by Naraynan N., Recruitment Officer and program participant Gayathri Nair. The participants were asked to fill in various forms for the 2021 September recruitment due for 2022.



### Erasmus Mundus Scholarship 2021

27 June 2021 Alphin Eby (MSW 2014) has secured the Erasmus Mundus full-scholarship to study Advanced Social Work with Aalborg University, Denmark, wherein she is entitled to study at campuses at Lincoln (UK), Warsaw (Poland) and Lisbon (Portugal).... Aalborg is one of the, soon-to-be-partner institutions with Global Sessions 2021, and will host an International Forum with GS in November 2021.



Department of Sociology and Social Work Kroghs