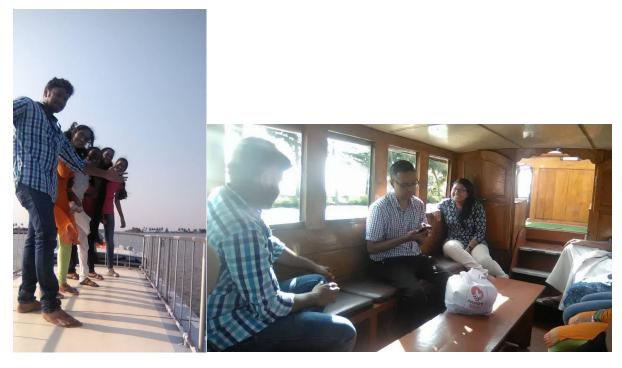

# Post-placement training Retreat

3 May 2016 Reflections post-placement training. Enjoyed our day boating at Kavalam with Sonny Jose. Was a really thrilling sharing our placement experiences, besides fun and friendship.