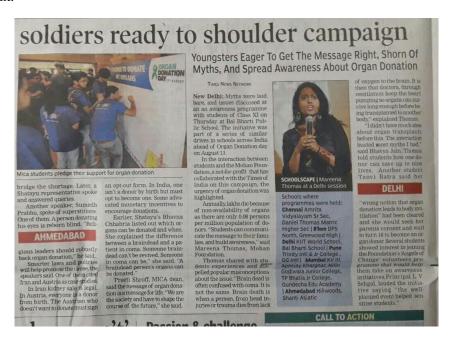

#### Meet Excellence/Alumni Series of Talks

17 August 2016 Proud to have Marina Thomas (MSW2013), who leads campaign for Organ Harvesting in South and West India regions for MOHAN Foundation, Delhi, for Meet Alumni Series of Talk.