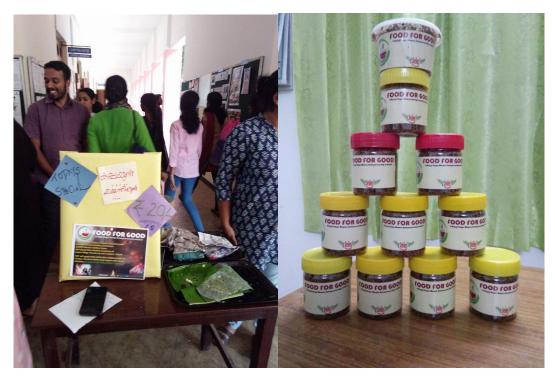

| Building, Ksitil Sez, Infopark Koratty, Thrissur, Kerala |  |

# 2017

# 3 January 2017 - Placement Officers' Orientation by University for Mega Job-fair



Sonny attended the Placement Officers meet at University of Kerala to foresee Mega placement drive.

#### Preplacement Orientation for Gandhi Peace Foundation Fellowships

16 January 2017 Preplacement Orientation by S. Narayan, Gandhi Fellowship Foundation





#### Food for Good - Entrepreneurial Initiative 18 Jan 2017

Preetha Menon and Reena Souparnika (Alumni and Promoters with Ekolife) lead an incubation drive alongside the indefatigable SALT spirit epitomised by Kannan, Archana, Sreeja and Krishnendu for taking it forward at the speed of light... God speed!! Kannan's idea of "Food for Good" was experimented and launched.







June 27-30 2017 Preplacement Training 2017

27-30June found our alumni on campus, collaborating in ensuring industry readiness...special thanks to Ajith Sankar (CEO, ConsOExperts) who oriented them on the various aspects of preparedness...we had 5 panels of subject experts from among our alumni and scholars-Dr.Elizabeth Mathew (former Principal), Ram Mahesh R (Personnel Manager, KSEB), Vipin Das D (Regional Head - Skill Advancement, IL&FS), Febna Reheem (Licensed Social Worker & UN Scholar), Rafi Wayanad (Program Coordinator, UNWFP), Lekha R. (Asst.Professor, SN College) Praveen Varghese Thomas (Scholar in YD & Trainer par excellence)... we miss Dr.Usha John, Prof.TS Thomas Skaria Thuruthiyil, Anish Pappachan & Lekshmi V Nair...











Feedback to the Pre-placement Participants