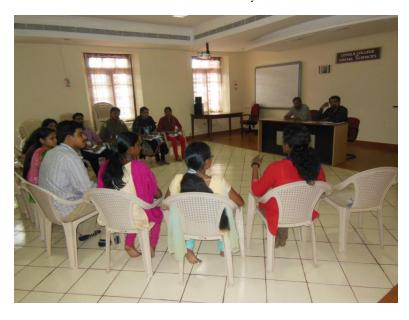

in GD and aptitude test. Day 2 witnessed multistage interview simulation - general & HR perspectives, subject specialist and research review. Candidates were forced to visit at least two panels for a variable feedback. Special thanks to Consortium of Experts headed by Ajith Sankar (MSW2001) and Praveen Kumar S.; we had as subject experts - Dr. Usha Kandaswamy (MSW1983, Sr. Medic SW, SCTIMST), Anish Pappachen (MSW2013, Team Leader, EY), our Dr. Angelo Mathew (Faculty-HRM) Research Domain Expert Dr. Remadevi Sivaraman (better half of Dr. Sivaraman R., MSW1965, Prof Emeritus, CMD). The highlight were the personalised feedbacks and reflections provided to each candidate by each panel. The group took to it with aplomb and stayed on till 6.30pm on both days.



# Reflection after the Day2 Work



GD Training

# Preplacement Training (Job-seeker's Course ) 6-8 June 2016

| Day - 9-30              | 01 (6/6/16)