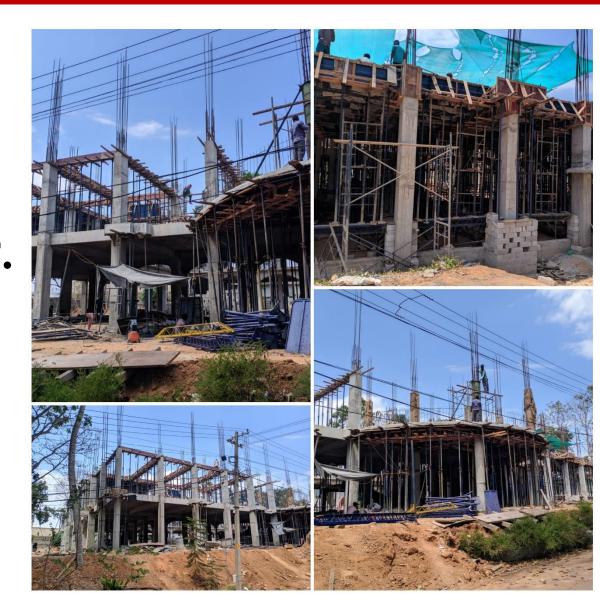

## To be ready by December 2021

Loyola needs your helping hand, to fund the 46,350 sq. ft. academic facility: Under construction.

- Infra structure development: Adding 16 more class rooms
- Expanded office and other facilities
- A State -of- the- art auditorium
- Adding new courses: