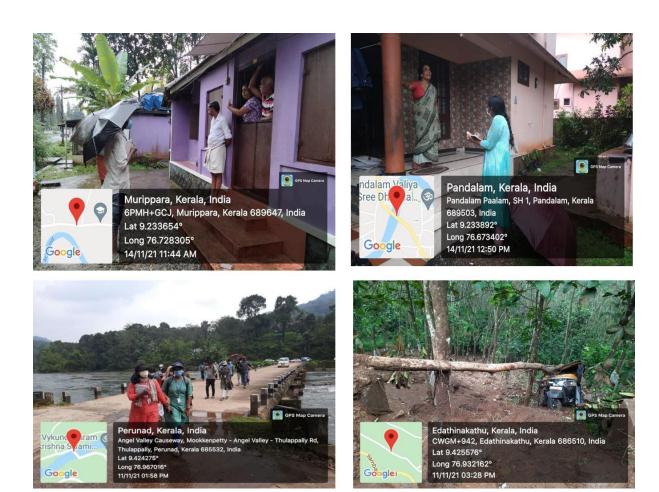

Fig:1 MSWDM students and other members of the flood mapping survey team with Pathanamthitta Dist Collector and other officials

From the second day onwards, students were divided into five groups for the river survey with a datasheet. On an average every team covered five sampling locations along the Pamba, Achenkovil and Manimala rivers. The travel arrangements were made by the DC volunteers through the district administration. A group visit was arranged to Pamba Thriveni to get a holistic understanding of the course of all the rivers. The experts from DDMA and DC volunteers explained the working of automated weather station and community based early warning dissemination in the ground scenarios. The student volunteers were assigned sampling locations in and around the Pathanamthitta district and they completed the task within the time frame. 26 vulnerable sites of Pamba river, 15 locations of Achenkovil river and 22 places of Manimala river covered for the flood survey programme.

Fig: 2 Geotagged photographs of the field survey

After the field survey, the students interns and DC volunteers worked together and compiled the activity report into a final document for submission to the District Collector. The major observations and recommendations of this initiative are the following-