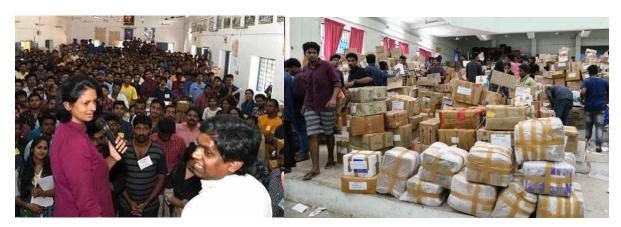

ing, all in the matter of 3-4 minutes allowing the vehicle to leave and the next loads to come on.

The trainees was invited by the Volunteers to join the Collection Center and assist in the collection, sorting and despatch operations. These were the various Collection Points, the Loyola Social Work trainees and others from the college manned in the next few days:

- 1. Trivandrum Social Service Society, Archbishop's House, Vellayambalam, Thiruvananthapuram, Kerala 695003
- 2. Government Engineering College, Barton Hill, Kunnukuzhy, Thiruvananthapuram, Kerala 695035
- 3. Trivandrum Corporation Office, Opposite LMS Compound, PMG,Thiruvananthapuram, Kerala 695033
- 4. SMV Govt Model Higher Secondary School, Overbridge, Santhi Nagar, Thampanoor, Thiruvananthapuram, Kerala 695001





# TSSS



Govt. Engineering College, Barton Hill Phase-1: Collection of relief materials and

Our alumni and associates remained active under the leadership of Kannan GS, at Barton Hill Collection Point working side by side with friends - Parvathi Chitran, Shine Augustine, Ragin Mary Toms, Anjith, Arjun, Rallou Wienberg (West Germany, Kanthari), AG Sarath (Rajaji Nagar), Govind S L (Cinematographer)...

## Sorting





Packing and despatching



Despatch Transport



Phase-III - Training of Volunteers in PFA and Psycho-social Care (16-17 August)

Loyola Social Work and NSS volunteers had a visiting team of Psychologists from University of Barcelona, Spain as part of a collaboration to do study on 'Violence against Children'. The members volunteered to organise an International Symposium of Disaste