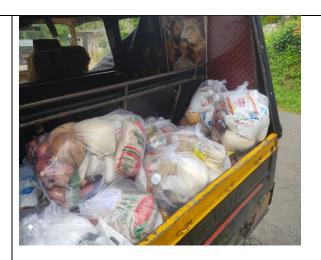

Volunteer- Spot registration for vaccination

**b.** Registration of Senior Citizens in Ayyapankovil and Kanchiyar Panchayath: A google form was used to collect information from around 50 senior citizens, who live alone without the help of their children, were selected for this programme. The trainee helped them to register for covid vaccination.



**c. Distribution of Food Kits for senior citizens of Ayyapankovil and Kanchiyar Panchayath:** On 23<sup>rd</sup> June 2021, social work trainee bought the food kit materials and medicines for the senior citizens. On 24<sup>th</sup> June 2021, with the help of volunteers the trainee packed the food kits for the distribution. Finally on 26<sup>th</sup> June 2021, they distributed the food kit along with medicines to the senior citizens.













Distribution of food kits

d. Facilitation of distribution of Free Study Guide (Labour India) to economically backward students of Idukki districts: On 30<sup>th</sup> may 2021, Libin sent an email to Labour India a request to provide support by providing Labour India Guide to 10,000 disadvantaged students in Idukki district. Labour India Publications Limited is an educational publisher based in Marangattupally, Kottayam, Kerala, India. It publishes educational monthly journals in three languages, for students of pre-primary level to Plus Two level and entrance exams. Labour India team accepted this request. He distributed the form to collect details from students who would need Labour India. He collected filled in forms through youth volunteers of Idukki district and reached these f