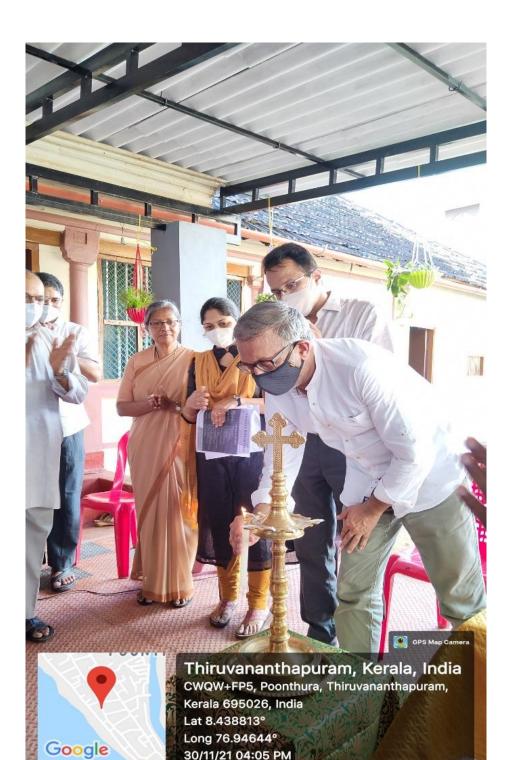

#### **Programme activities**

The Inauguration of "Samagram Wellness Centre", a collaborative project of Mental Health Action Trust (MHAT) Calicut, Canossian Convent, Poonthura, Loyola Extension Services (LES), and the Department of Counselling Psychology, Loyola College of Social Sciences, Trivandrum, was held at Canossa English Medium Nursery School, Poonthura, on November 30, 2021, at 3:30 pm. This programme aimed to inaugurate a wellness center at Poonthura, providing wellness and supportive counselling facilities to the natives of Poonthura. Poonthura is a coastal area where about 17,000 people reside. The program started with a welcome speech given by Sr. Janet Augustine, Facilitator, Networking & Partnership of the Samagaram Project. It was followed by the presidential address of Canossian convent superior, Sr. Anu Variamattom. Both of them provided an overview of the work done by Canossian sisters in the Poonthura community. The chief guest, Dr. T. Manoj Kumar, inaugurated the program. After which, Fr. Sunny Kunnappallil, Rector and Manager of Loyola College of Social Sciences, delivered the inaugural speech. In the felicitation speech given by Fr. Edison (Vicar, St. Thomas Church, Poonthura), he explained the problems that exist in the Poonthura community and emphasized the need for psychological support for the wellbeing of this community. The Director of Loyola Extension Services, Fr. Ranjit George, gave a talk on the vision of the program. Ms. Jesline Maria M. Mamen (HOD, Dept. of Counselling Psychology, Loyola College of Social Sciences) extended the psychology department's wholehearted support to the vision of the wellness centre. Dr. Manoj, the Clinical Director of MHAT, pointed out in his awareness talk how the wellness centre is planning to work in the Poonthura community and how it will help to tackle the community members' problems, as well as the importance of such a wellness centre in Poonthura. After his awareness talk, a discussion was carried out during which some of the residents of Poonthura and the Lay Canossian Members addressed their concerns and doubts. Dr. T. Manoj Kumar and his team, along with Fr. Ranjit, cleared all their doubts and also gave an idea about how Counselling Psychology students can take part in this project.