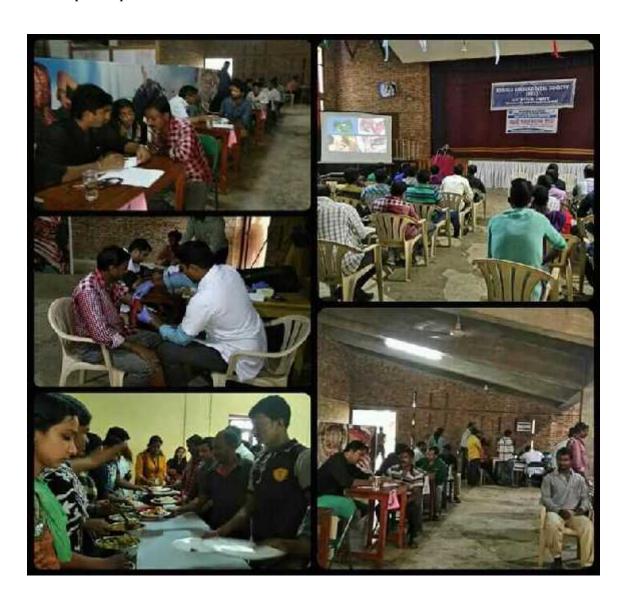

## River flood mapping extension programme in Pathanamthitta district

Partner agency: District Disaster Management Authority, Pathanamthitta, Kerala

The department of Disaster Management of Loyola College of Social Sciences, has been engaging in regular fieldwork at vulnerable locations as a part of curricular and societal commitments. From 10<sup>th</sup> to 17<sup>th</sup> November 2021, the department collaborated with the Pathanamthitta district administration by undertaking a flagship flood mapping survey programme of the River Pamba. This novel initiative was aimed at a community-based flood vulnerability assessment investigation of the three major rivers in Pathanamthitta district namely, Pamba, Manimala and Achenkovil.

On 10th of November all the MSWDM students along with a faculty representative reached Pathanamthitta Collectorate. The flood mapping programme started with an orientation by the officials of District Collector volunteers (DC Volunteers) and the District Disaster Management Authority (DDMA). The district collector Dr. Divya S Iyer IAS and Additional District Magistrate Mr. Alex P Thomas interacted with the student interns. The proposed flood action plan of Pathanamthitta, the basic geography of the district, the tributaries and distributaries of major rivers, the dams and their significance, the sampling sites etc. were covered in detail in this orientation programme.

Fig:1 MSWDM students and other members of the flood mapping survey team with Pathanamthitta Dist Collector and other officials

From the second day onwards, students were divided into five groups for the river survey with a datasheet. On an average every team covered five sampling locations along the Pamba, Achenkovil and Manimala rivers. The travel arrangements were made by the DC volunteers through the district administration. A group visit was arranged to Pamba Thriveni to get a holistic understanding of the course of all the rivers. The experts from DDMA and DC volunteers explained the working of automated weather station and community based early warning dissemination in the ground scenarios. The student volunteers were assigned sampling locations in and around the Pathanamthitta district and they completed the task within the time frame. 26 vulnerable sites of Pamba river, 15 locations of Achenkovil river and 22 places of Manimala river covered for the flood survey programme.