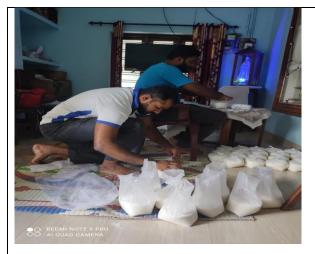

Volunteer- Spot registration for vaccination

**b.** Registration of Senior Citizens in Ayyapankovil and Kanchiyar Panchayath: A google form was used to collect information from around 50 senior citizens, who live alone without the help of their children, were selected for this programme. The trainee helped them to register for covid vaccination.



**c. Distribution of Food Kits for senior citizens of Ayyapankovil and Kanchiyar Panchayath:** On 23<sup>rd</sup> June 2021, social work trainee bought the food kit materials and medicines for the senior citizens. On 24<sup>th</sup> June 2021, with the help of volunteers the trainee packed the food kits for the distribution. Finally on 26<sup>th</sup> June 2021, they distributed the food kit along with medicines to the senior citizens.













Distribution of food kits

d. Facilitation of distribution of Free Study Guide (Labour India) to economically backward students of Idukki districts: On 30<sup>th</sup> may 2021, Libin sent an email to Labour India a request to provide support by providing Labour India Guide to 10,000 disadvantaged students in Idukki district. Labour India Publications Limited is an educational publisher based in Marangattupally, Kottayam, Kerala, India. It publishes educational monthly journals in three languages, for students of pre-primary level to Plus Two level and entrance exams. Labour India team accepted this request. He distributed the form to collect details from students who would need Labour India. He collected filled in forms through youth volunteers of Idukki district and reached the