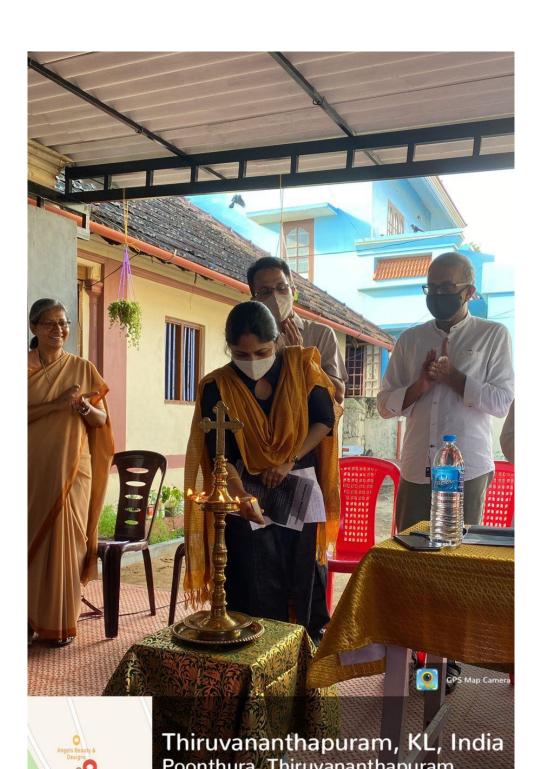

#### **Programme activities**

The Inauguration of "Samagram Wellness Centre", a collaborative project of Mental Health Action Trust (MHAT) Calicut, Canossian Convent, Poonthura, Loyola Extension Services (LES), and the Department of Counselling Psychology, Loyola College of Social Sciences, Trivandrum, was held at Canossa English Medium Nursery School, Poonthura, on November 30, 2021, at 3:30 pm. This programme aimed to inaugurate a wellness center at Poonthura, providing wellness and supportive counselling facilities to the natives of Poonthura. Poonthura is a coastal area where about 17,000 people reside. The program started with a welcome speech given by Sr. Janet Augustine, Facilitator, Networking & Partnership of the Samagaram Project. It was followed by the presidential address of Canossian convent superior, Sr. Anu Variamattom. Both of them provided an overview of the work done by Canossian sisters in the Poonthura community. The chief guest, Dr. T. Manoj Kumar, inaugurated the program. After which, Fr. Sunny Kunnappallil, Rector and Manager of Loyola College of Social Sciences, delivered the inaugural speech. In the felicitation speech given by Fr. Edison (Vicar, St. Thomas Church, Poonthura), he explained the problems that exist in the Poonthura community and emphasized the need for psychological support for the wellbeing of this community. The Director of Loyola Extension Services, Fr. Ranjit George, gave a talk on the vision of the program. Ms. Jesline Maria M. Mamen (HOD, Dept. of Counselling Psychology, Loyola College of Social Sciences) extended the psychology department's wholehearted support to the vision of the wellness centre. Dr. Manoj, the Clinical Director of MHAT, pointed out in his awareness talk how the wellness centre is planning to work in the Poonthura community and how it will help to tackle the community members' problems, as well as the importance of such a wellness centre in Poonthura. After his awareness talk, a discussion was carried out during which some of the residents of Poonthura and the Lay Canossian Members addressed their concerns and doubts. Dr. T. Manoj Kumar and his team, along with Fr. Ranjit, cleared all their doubts and also gave an idea about how Counselling Psychology students can take part in this project.