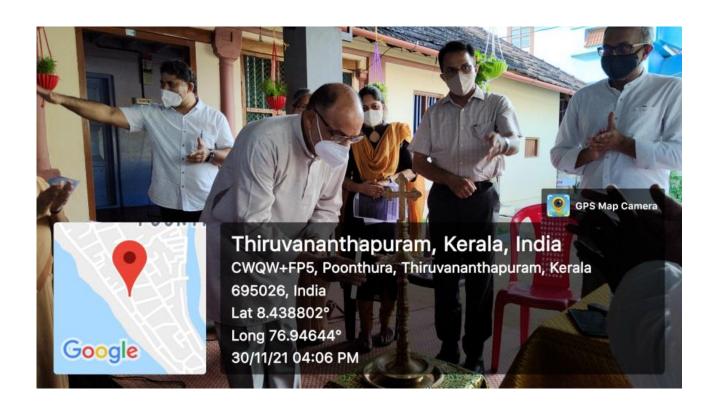

#### **Programme activities**

The Inauguration of "Samagram Wellness Centre", a collaborative project of Mental Health Action Trust (MHAT) Calicut, Canossian Convent, Poonthura, Loyola Extension Services (LES), and the Department of Counselling Psychology, Loyola College of Social Sciences, Trivandrum, was held at Canossa English Medium Nursery School, Poonthura, on November 30, 2021, at 3:30 pm. This programme aimed to inaugurate a wellness center at Poonthura, providing wellness and supportive counselling facilities to the natives of Poonthura. Poonthura is a coastal area where about 17,000 people reside. The program started with a welcome speech given by Sr. Janet Augustine, Facilitator, Networking & Partnership of the Samagaram Project. It was followed by the presidential address of Canossian convent superior, Sr. Anu Variamattom. Both of them provided an overview of the work done by Canossian sisters in the Poonthura community. The chief guest, Dr. T. Manoj Kumar, inaugurated the program. After which, Fr. Sunny Kunnappallil, Rector and Manager of Loyola College of Social Sciences, delivered the inaugural speech. In the felicitation speech given by Fr. Edison (Vicar, St. Thomas Church, Poonthura), he explained the problems that exist in the Poonthura community and emphasized the need for psychological support for the wellbeing of this community. The Director of Loyola Extension Services, Fr. Ranjit George, gave a talk on the vision of the program. Ms. Jesline Maria M. Mamen (HOD, Dept. of Counselling Psychology, Loyola College of Social Sciences) extended the psychology department's wholehearted support to the vision of the wellness centre. Dr. Manoj, the Clinical Director of MHAT, pointed out in his awareness talk how the wellness centre is planning to work in the Poonthura community and how it will help to tackle the community members' problems, as well as the importance of such a wellness centre in Poonthura. After his awareness talk, a discussion was carried out during which some of the residents of Poonthura and the Lay Canossian Members addressed their concerns and doubts. Dr. T. Manoj Kumar and his team, along with Fr. Ranjit, cleared all their doubts and also gave an idea about how Counselling Psychology students can take part in this project.