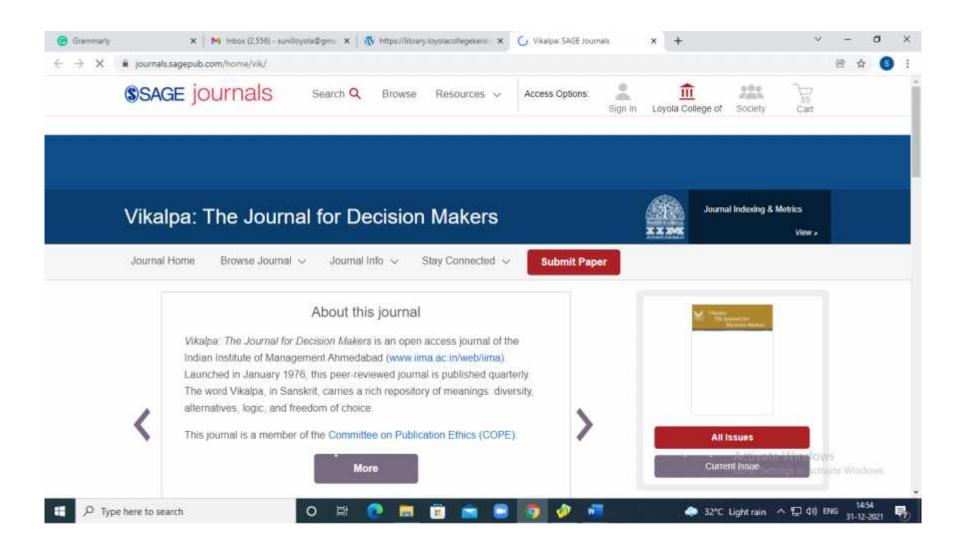

uploaded in Sodhganga.                                |            |  |
| 4    | E books             | Invoice of E-books                                                                      | 21-22      |  |
|      |                     | Screenshots of subscribed e-books                                                       | 23         |  |
| 5    | Databases           | Screenshots of databases                                                                | 26         |  |
| 6    | Remote access to e- | Screenshots of Loyola College digital- library                                          | 41         |  |
|      | resources           |                                                                                         |            |  |

# 1. SUBSCRIBED E-JOURNALS



















## LOYOLA JOURNAL OF SOCIAL SCIENCES





# Loyola College of Social Sciences

(Affiliated to University of Kerala) Sreekariyam, Thiruvananthapuram-695 017, Kerala, India Telephones:+91-471-2591018, 2592059, Telefax: 91-471-2591760  $Email: lcsstvm@asianetindia.comWeb: \underline{www.loyolacollegekerala.edu.in}\\$ 

Accredited (Third Cycle) with a CGPA of 3.72 on Four Point Scale at A Grade in 2014, NAAC

L3/20/01

30..12..2019

Sage Publications India Pvt.Ltd.,

B1/I-1, Mohan Cooperative Industrial Area, Mathura Road, Post Bag No.-7 New Delhi 110 044 Tel: 011-40539222

Sir.

Sub:Renewal of subscription to the journals 1.Contributions to Sociology(print+online) 2. History and Sociology of South Asia (print+online) 3.Indian Journal of Gender Studies(print+online) 4. International Journa