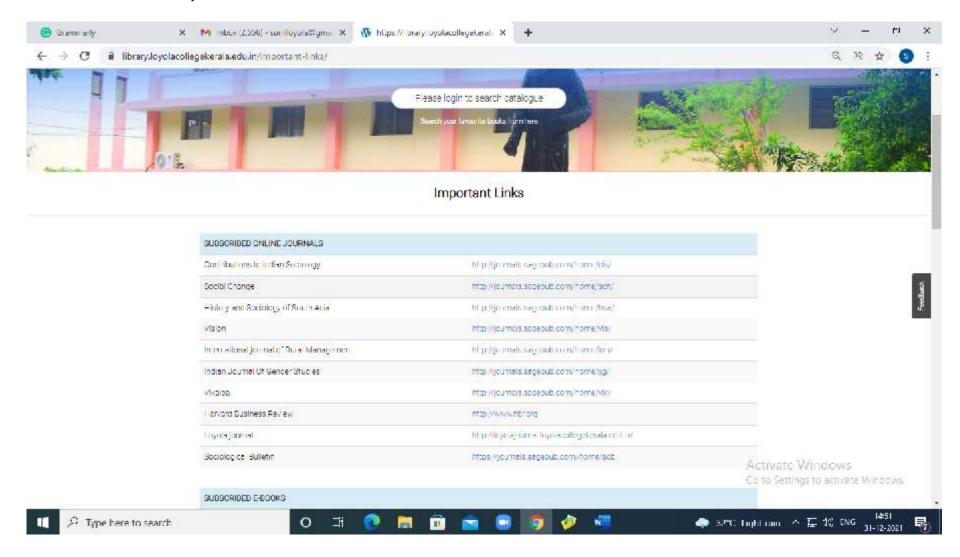

# 1. SUBSCRIBED E-JOURNALS

Sir.

Sub:Renewal of subscription to the journals 1.Contributions to Sociology(print+online) 2. History and Sociology of South Asia (print+online) 3.Indian Journal of Gender Studies(print+online) 4. International Journal of Rural Management(print+online) 5.Social Change(print+online) 7. Vision(print+online) and 8. Sociological Bulletin(print+online)