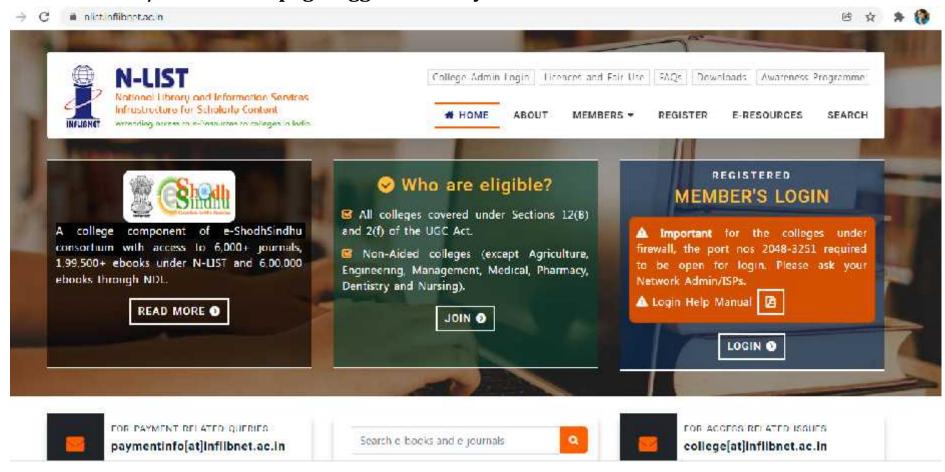

## 2. SodhSindhu/NLIST Homepage logged in as Loyola Admin

### National Library and Information Services Infrastructure of Scholarly Content (N-LIST)