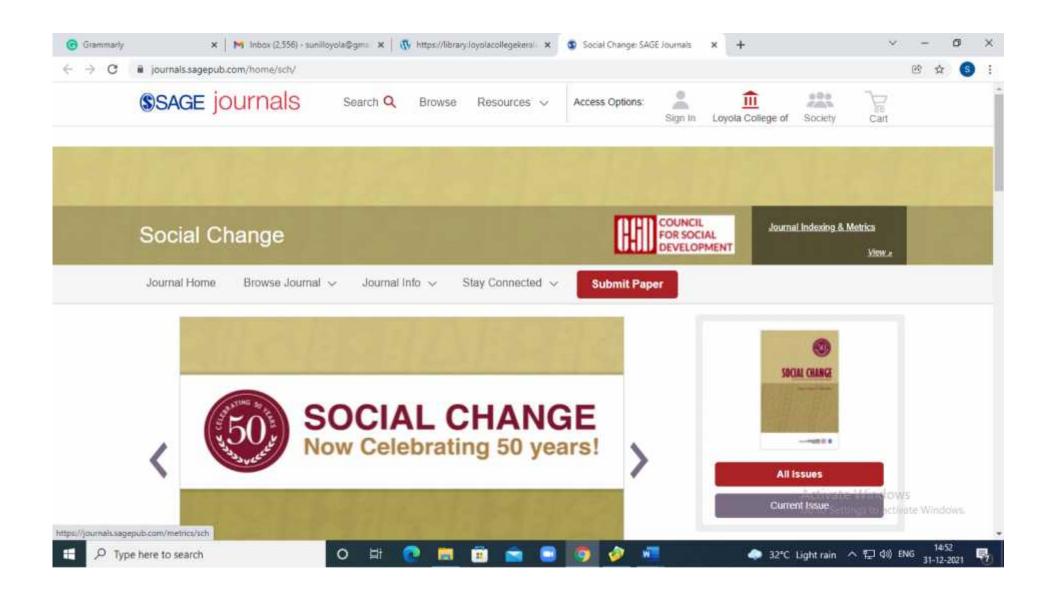

# 1. SUBSCRIBED E-JOURNALS

Sir.

Sub:Renewal of subscription to the journals 1.Contributions to Sociology(print+online) 2. History and Sociology of South Asia (print+online) 3.Indian Journal of Gender Studies(print+online) 4. International Journal of Rural Management(print+online) 5.Social Change(print+online) 7. Vision(print+online) and 8. Sociological Bulletin(print+online)