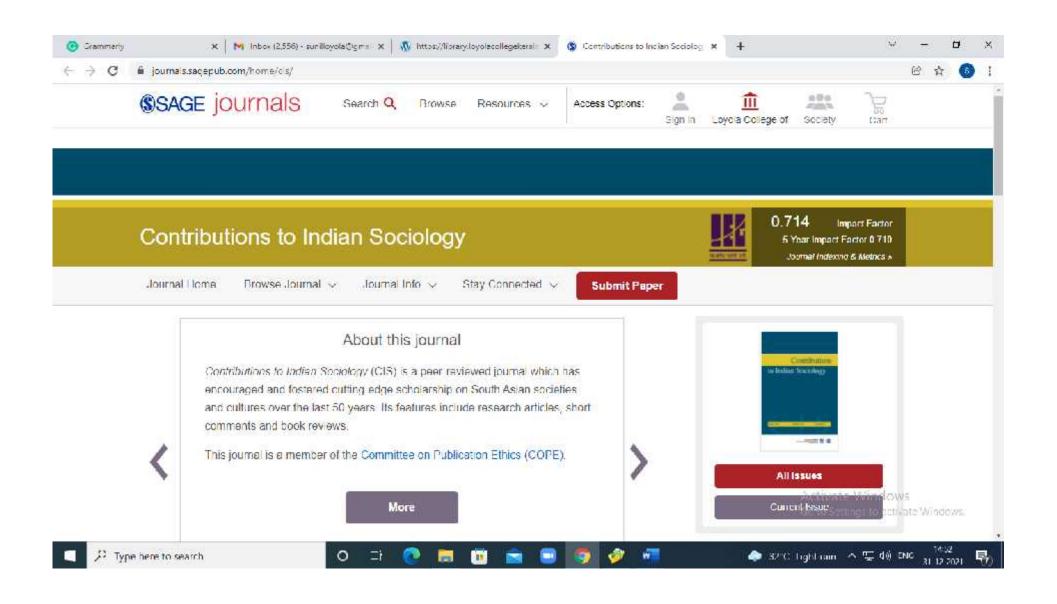

# 1. SUBSCRIBED E-JOURNALS

Sir.

Sub:Renewal of subscription to the journals 1.Contributions to Sociology(print+online) 2. History and Sociology of South Asia (print+online) 3.Indian Journal of Gender Studies(print+online) 4. International Journal of Rural Management(print+online) 5.Social Change(print+online) 7. Vision(print+online) and 8. Sociological Bulletin(print+online)