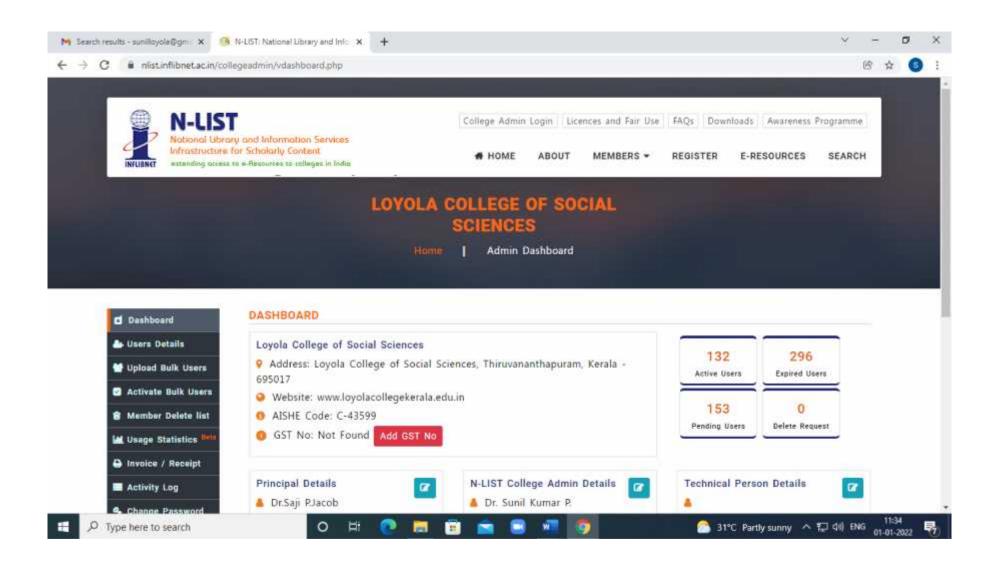

## 2. SodhSindhu/NLIST Homepage logged in as Loyola Admin

### National Library and Information Services Infrastructure of Scholarly Content (N-LIST)