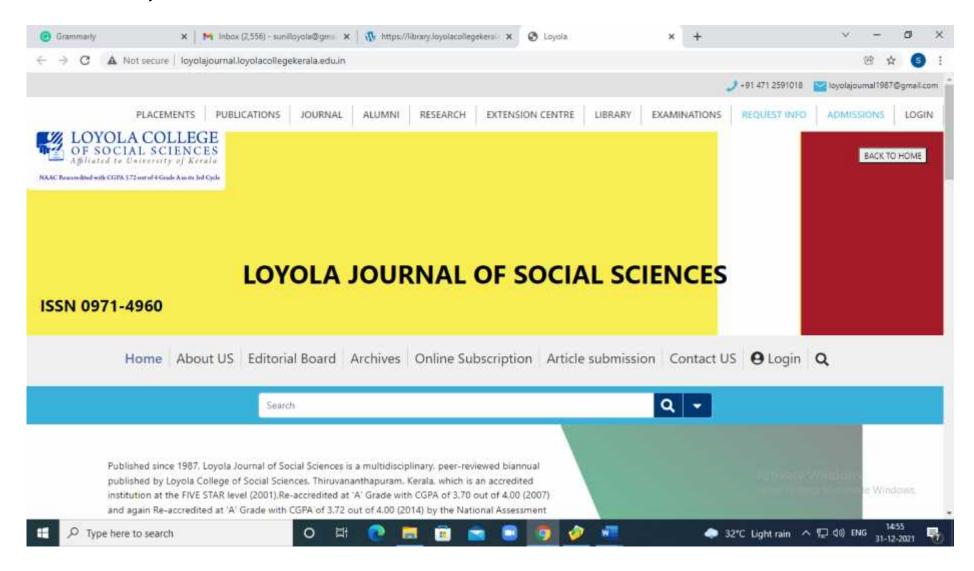

|            |  |
| 4    | E books             | Invoice of E-books                                                                      | 21-22      |  |
|      |                     | Screenshots of subscribed e-books                                                       | 23         |  |
| 5    | Databases           | Screenshots of databases                                                                | 26         |  |
| 6    | Remote access to e- | Screenshots of Loyola College digital- library                                          | 41         |  |
|      | resources           |                                                                                         |            |  |

# 1. SUBSCRIBED E-JOURNALS



















## LOYOLA JOURNAL OF SOCIAL SCIENCES





# Loyola College of Social Sciences

(Affiliated to University of Kerala) Sreekariyam, Thiruvananthapuram-695 017, Kerala, India Telephones:+91-471-2591018, 2592059, Telefax: 91-471-2591760  $Email: lcsstvm@asianetindia.comWeb: \underline{www.loyolacollegekerala.edu.in}\\$ 

Accredited (Third Cycle) with a CGPA of 3.72 on Four Point Scale at A Grade in 2014, NAAC

L3/20/01

30..12..2019

Sage Publications India Pvt.Ltd.,

B1/I-1, Mohan Cooperative Industrial Area, Mathura Road, Post Bag No.-7 New Delhi 110 044 Tel: 011-40539222

Sir.

Sub:Renewal of subscription to the journals 1.Contributions to Sociology(print+online) 2. History and Sociology of South Asia (print+online) 3.Indian Journal of Gender Studies(print+online) 4. International Journal of Rural Management(print+online) 5.Soci