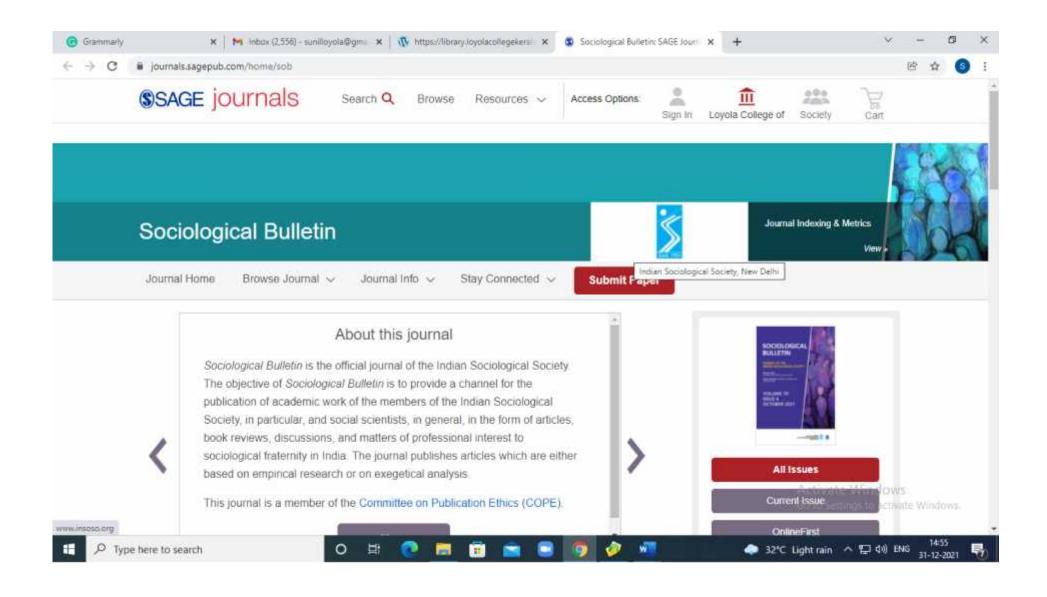

# 1. SUBSCRIBED E-JOURNALS

Sir.

Sub:Renewal of subscription to the journals 1.Contributions to Sociology(print+online) 2. History and Sociology of South Asia (print+online) 3.Indian Journal of Gender Studies(print+online) 4. International Journal of Rural Management(print+online) 5.Social Change(print+online) 7. Vision(print+online) and 8. Sociological Bulletin(print+online)