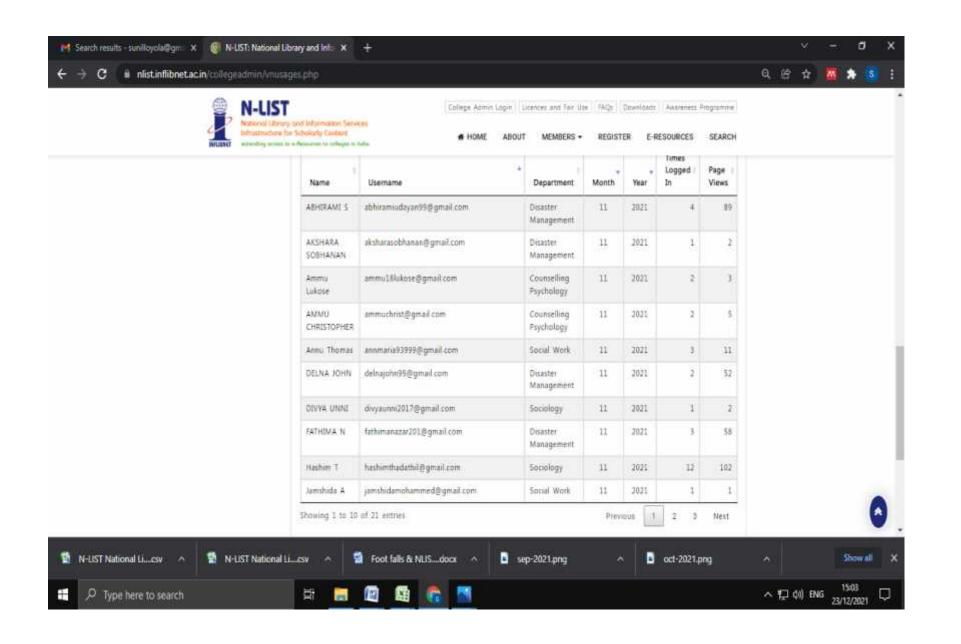

## ONLINE ACCESS INCLUDES N-LIST LOGIN AND WEBSITE LOGINS- NLIST only provides number of hits on a particular date. User list is provided only for a particular a month.

| Day | Month/Date                  | N-LIST Logins                                                                                                | Website Logins (Number of visits) |
|-----|-----------------------------|--------------------------------------------------------------------------------------------------------------|-----------------------------------|
| 1   | January2021/<br>25-01-2021  | Screenshot- 216entriesfrom<br>Jan 2021-Mar 2021                                                              | 17                                |
| 2   | February 2021/<br>9-02-2021 | Excel Sheet- 11, 22, 25N-list Logins                                                                         | 24                                |
| 3   | March 2021/<br>3-03-2021    |                                                                                                              | 16                                |
| 4   | October 2021/<br>4-10-2021  | Screenshots-577 Hits on Oct 4, 2021<br>Screenshots- 73 entries in Oct 2021<br>Excel Sheet- 382 N-list Logins | 21                                |
| 5   | Nov 2021/<br>24-11-2021     | Screenshots-27 Hits on Nov 24, 2021<br>Screenshots- 21entries in Nov 2021<br>Excel Sheet- 67N-list Logins    | 19                                |

Screenshots of N-listusage (Pg.2-18) and website usage data (Pg. 19-24)attached below.

Dr. SUNIL KUMAR P
Librarian
Loyola College of Social Sciences
Sreekariyam PO
Thiruvananthapuram

#### **NLIST Logins Nov.2021**