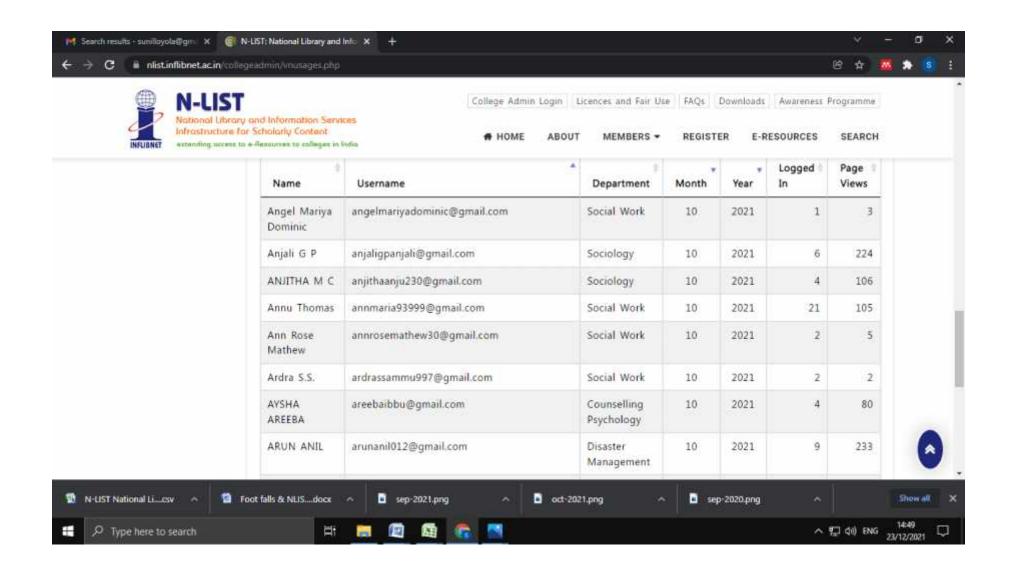

## ONLINE ACCESS INCLUDES N-LIST LOGIN AND WEBSITE LOGINS- NLIST only provides number of hits on a particular date. User list is provided only for a particular a month.

| Day | Month/Date                  | N-LIST Logins                                                                                                | Website Logins (Number of visits) |
|-----|-----------------------------|--------------------------------------------------------------------------------------------------------------|-----------------------------------|
| 1   | January2021/<br>25-01-2021  | Screenshot- 216entriesfrom<br>Jan 2021-Mar 2021                                                              | 17                                |
| 2   | February 2021/<br>9-02-2021 | Excel Sheet- 11, 22, 25N-list Logins                                                                         | 24                                |
| 3   | March 2021/<br>3-03-2021    |                                                                                                              | 16                                |
| 4   | October 2021/<br>4-10-2021  | Screenshots-577 Hits on Oct 4, 2021<br>Screenshots- 73 entries in Oct 2021<br>Excel Sheet- 382 N-list Logins | 21                                |
| 5   | Nov 2021/<br>24-11-2021     | Screenshots-27 Hits on Nov 24, 2021<br>Screenshots- 21entries in Nov 2021<br>Excel Sheet- 67N-list Logins    | 19                                |