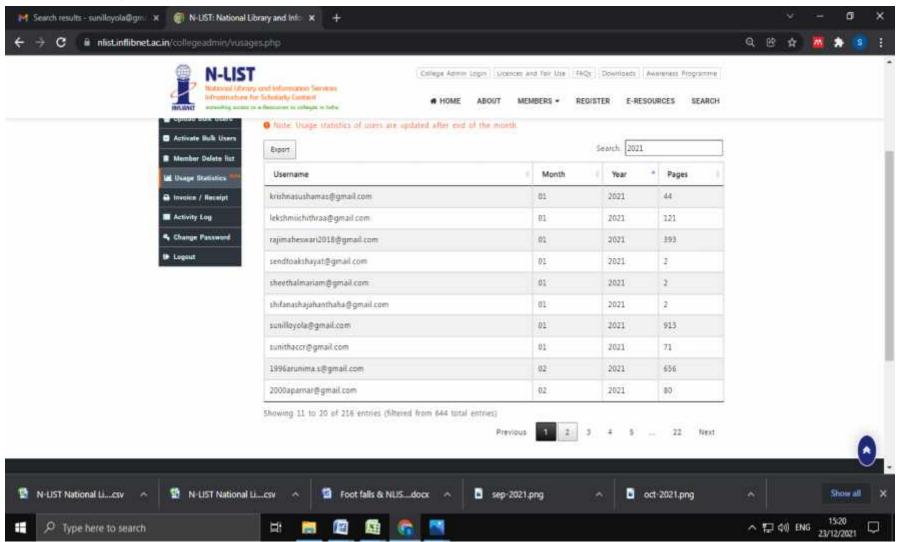

## ONLINE ACCESS INCLUDES N-LIST LOGIN AND WEBSITE LOGINS- NLIST only provides number of hits on a particular date. User list is provided only for a particular a month.

| Day | Month/Date                  | N-LIST Logins                                                                                                | Website Logins (Number of visits) |
|-----|-----------------------------|--------------------------------------------------------------------------------------------------------------|-----------------------------------|
| 1   | January2021/<br>25-01-2021  | Screenshot- 216entriesfrom<br>Jan 2021-Mar 2021                                                              | 17                                |
| 2   | February 2021/<br>9-02-2021 | Excel Sheet- 11, 22, 25N-list Logins                                                                         | 24                                |
| 3   | March 2021/<br>3-03-2021    |                                                                                                              | 16                                |
| 4   | October 2021/<br>4-10-2021  | Screenshots-577 Hits on Oct 4, 2021<br>Screenshots- 73 entries in Oct 2021<br>Excel Sheet- 382 N-list Logins | 21                                |
| 5   | Nov 2021/<br>24-11-2021     | Screenshots-27 Hits on Nov 24, 2021<br>Screenshots- 21entries in Nov 2021<br>Excel Sheet- 67N-list Logins    | 19                                |