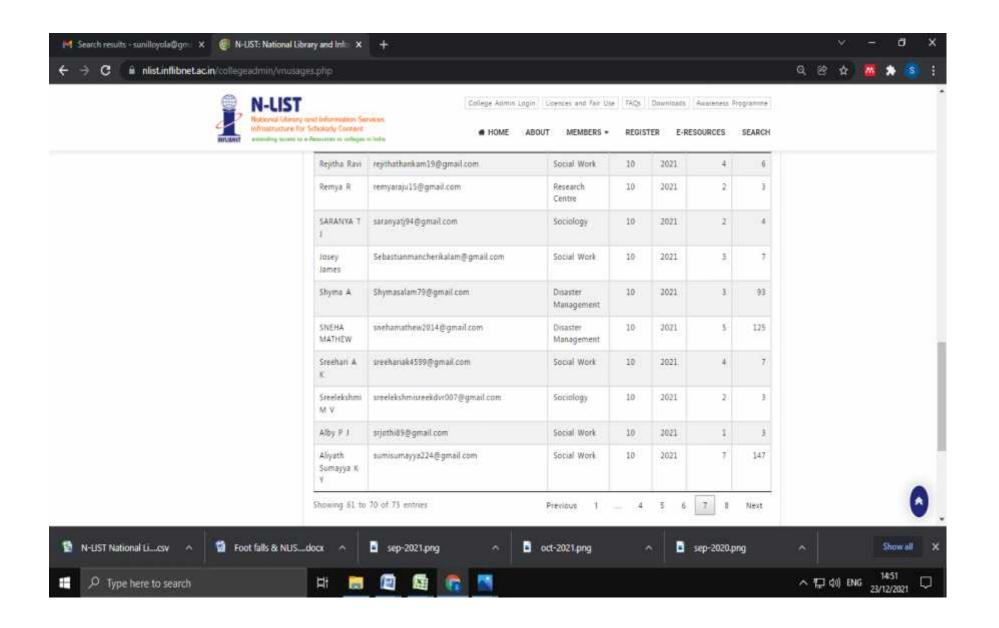

## ONLINE ACCESS INCLUDES N-LIST LOGIN AND WEBSITE LOGINS- NLIST only provides number of hits on a particular date. User list is provided only for a particular a month.

| Day | Month/Date                  | N-LIST Logins                                                                                                | Website Logins (Number of visits) |
|-----|-----------------------------|--------------------------------------------------------------------------------------------------------------|-----------------------------------|
| 1   | January2021/<br>25-01-2021  | Screenshot- 216entriesfrom<br>Jan 2021-Mar 2021                                                              | 17                                |
| 2   | February 2021/<br>9-02-2021 | Excel Sheet- 11, 22, 25N-list Logins                                                                         | 24                                |
| 3   | March 2021/<br>3-03-2021    |                                                                                                              | 16                                |
| 4   | October 2021/<br>4-10-2021  | Screenshots-577 Hits on Oct 4, 2021<br>Screenshots- 73 entries in Oct 2021<br>Excel Sheet- 382 N-list Logins | 21                                |
| 5   | Nov 2021/<br>24-11-2021     | Screenshots-27 Hits on Nov 24, 2021<br>Screenshots- 21entries in Nov 2021<br>Excel Sheet- 67N-list Logins    | 19                                |

#### N-LIST Logins October 2021

oct-2021.png

sep-2020.png

Show all

1449

23/12/2021

ヘ型切 BNG

sep-2021.png