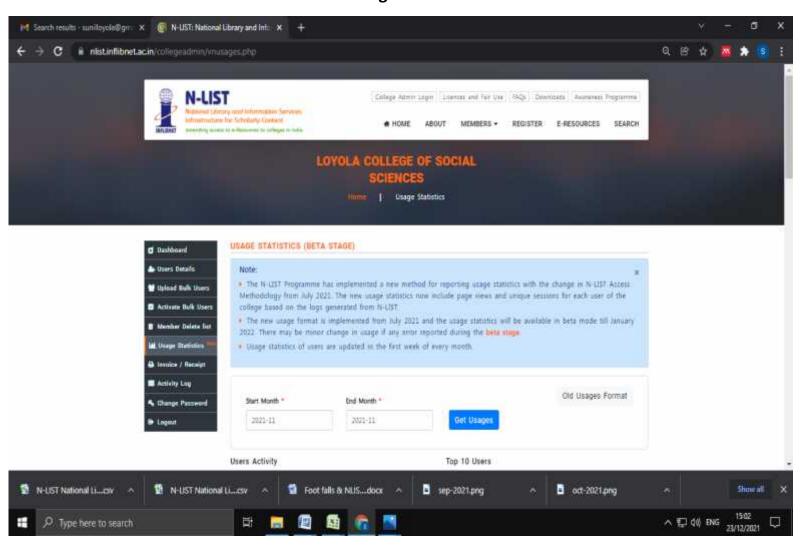

## ONLINE ACCESS INCLUDES N-LIST LOGIN AND WEBSITE LOGINS- NLIST only provides number of hits on a particular date. User list is provided only for a particular a month.

| Day | Month/Date                  | N-LIST Logins                                                                                                | Website Logins (Number of visits) |
|-----|-----------------------------|--------------------------------------------------------------------------------------------------------------|-----------------------------------|
| 1   | January2021/<br>25-01-2021  | Screenshot- 216entriesfrom<br>Jan 2021-Mar 2021                                                              | 17                                |
| 2   | February 2021/<br>9-02-2021 | Excel Sheet- 11, 22, 25N-list Logins                                                                         | 24                                |
| 3   | March 2021/<br>3-03-2021    |                                                                                                              | 16                                |
| 4   | October 2021/<br>4-10-2021  | Screenshots-577 Hits on Oct 4, 2021<br>Screenshots- 73 entries in Oct 2021<br>Excel Sheet- 382 N-list Logins | 21                                |
| 5   | Nov 2021/<br>24-11-2021     | Screenshots-27 Hits on Nov 24, 2021<br>Screenshots- 21entries in Nov 2021<br>Excel Sheet- 67N-list Logins    | 19                                |

Screenshots of N-listusage (Pg.2-18) and website usage data (Pg. 19-24)attached below.

Dr. SUNIL KUMAR P
Librarian
Loyola College of Social Sciences
Sreekariyam PO
Thiruvananthapuram