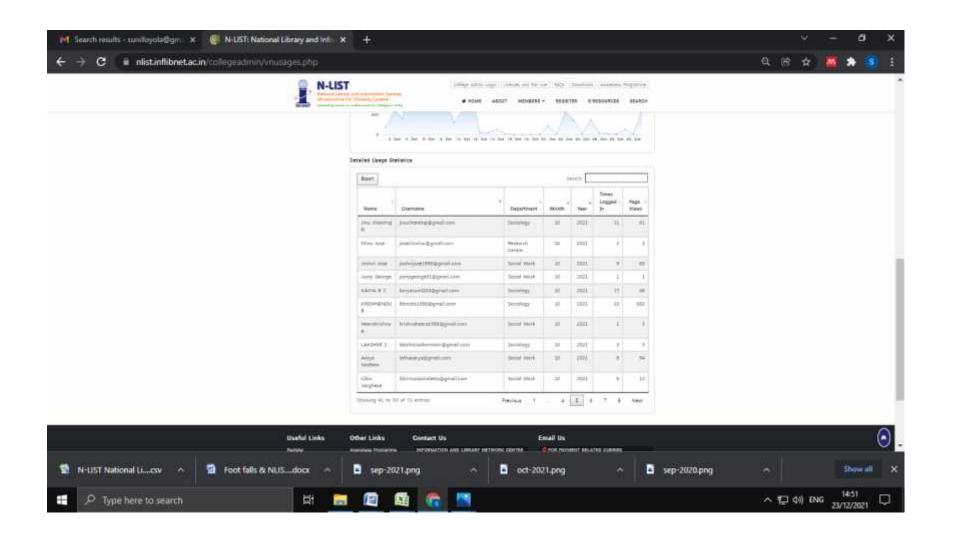

## ONLINE ACCESS INCLUDES N-LIST LOGIN AND WEBSITE LOGINS- NLIST only provides number of hits on a particular date. User list is provided only for a particular a month.

| Day | Month/Date                  | N-LIST Logins                                                                                                | Website Logins (Number of visits) |
|-----|-----------------------------|--------------------------------------------------------------------------------------------------------------|-----------------------------------|
| 1   | January2021/<br>25-01-2021  | Screenshot- 216entriesfrom<br>Jan 2021-Mar 2021                                                              | 17                                |
| 2   | February 2021/<br>9-02-2021 | Excel Sheet- 11, 22, 25N-list Logins                                                                         | 24                                |
| 3   | March 2021/<br>3-03-2021    |                                                                                                              | 16                                |
| 4   | October 2021/<br>4-10-2021  | Screenshots-577 Hits on Oct 4, 2021<br>Screenshots- 73 entries in Oct 2021<br>Excel Sheet- 382 N-list Logins | 21                                |
| 5   | Nov 2021/<br>24-11-2021     | Screenshots-27 Hits on Nov 24, 2021<br>Screenshots- 21entries in Nov 2021<br>Excel Sheet- 67N-list Logins    | 19                                |

Screenshots of N-listusage (Pg.2-18) and website usage data (Pg. 19-24)attached below.

Dr. SUNIL KUMAR P
Librarian
Loyola College of Social Sciences
Sreekariyam PO
Thiruvananthapuram

#### N-LIST Logins October 2021

oct-2021.png

sep-2020.png

Show all

1449

23/12/2021

ヘ型切 BNG

sep-2021.png