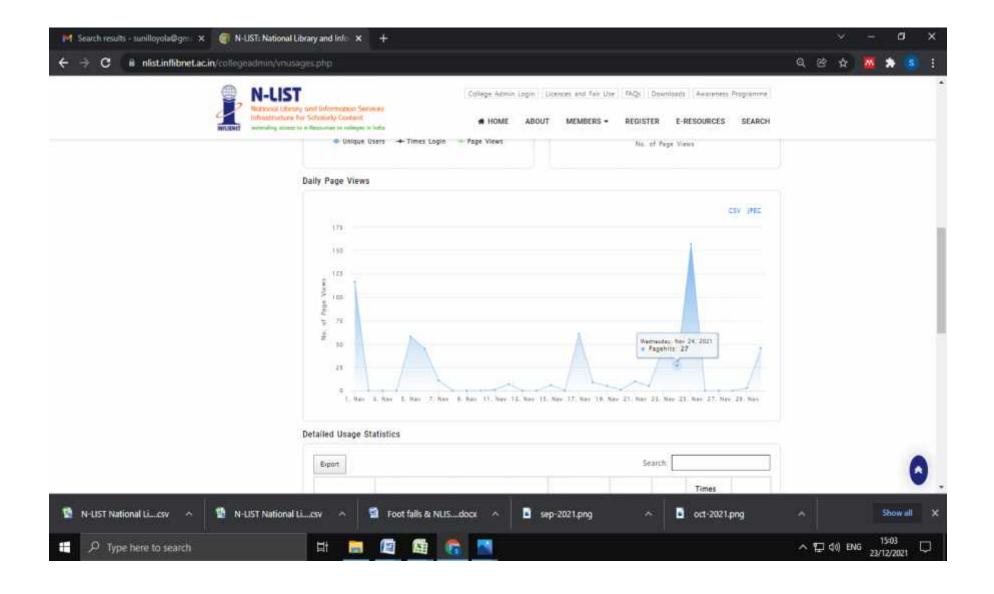

## ONLINE ACCESS INCLUDES N-LIST LOGIN AND WEBSITE LOGINS- NLIST only provides number of hits on a particular date. User list is provided only for a particular a month.

| Day | Month/Date                  | N-LIST Logins                                                                                                | Website Logins (Number of visits) |
|-----|-----------------------------|--------------------------------------------------------------------------------------------------------------|-----------------------------------|
| 1   | January2021/<br>25-01-2021  | Screenshot- 216entriesfrom<br>Jan 2021-Mar 2021                                                              | 17                                |
| 2   | February 2021/<br>9-02-2021 | Excel Sheet- 11, 22, 25N-list Logins                                                                         | 24                                |
| 3   | March 2021/<br>3-03-2021    |                                                                                                              | 16                                |
| 4   | October 2021/<br>4-10-2021  | Screenshots-577 Hits on Oct 4, 2021<br>Screenshots- 73 entries in Oct 2021<br>Excel Sheet- 382 N-list Logins | 21                                |
| 5   | Nov 2021/<br>24-11-2021     | Screenshots-27 Hits on Nov 24, 2021<br>Screenshots- 21entries in Nov 2021<br>Excel Sheet- 67N-list Logins    | 19                                |

Screenshots of N-listusage (Pg.2-18) and website usage data (Pg. 19-24)attached below.

Dr. SUNIL KUMAR P
Librarian
Loyola College of Social Sciences
Sreekariyam PO
Thiruvananthapuram

#### **NLIST Logins Nov.2021**