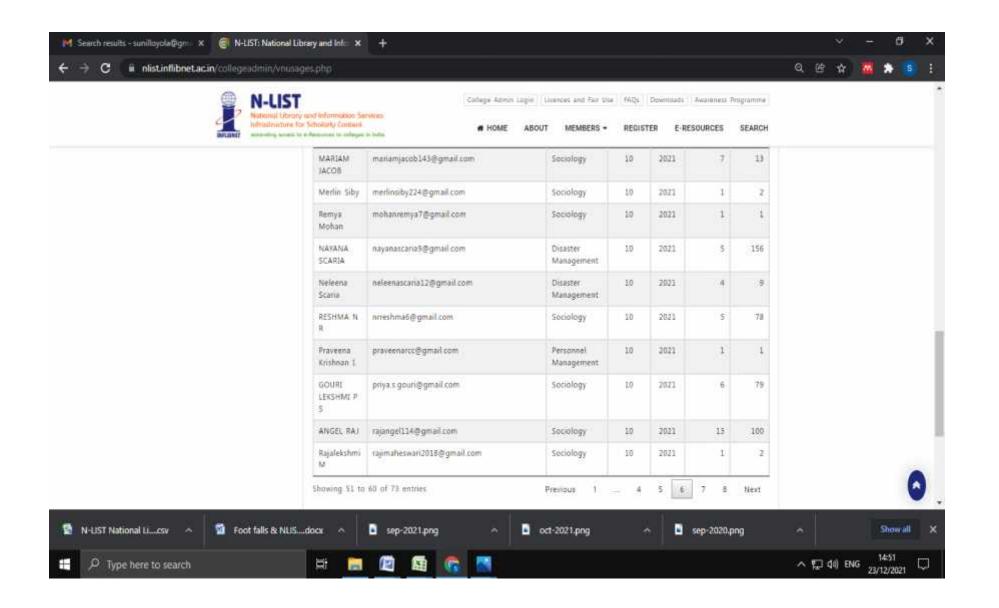

## ONLINE ACCESS INCLUDES N-LIST LOGIN AND WEBSITE LOGINS- NLIST only provides number of hits on a particular date. User list is provided only for a particular a month.

| Day | Month/Date                  | N-LIST Logins                                                                                                | Website Logins (Number of visits) |
|-----|-----------------------------|--------------------------------------------------------------------------------------------------------------|-----------------------------------|
| 1   | January2021/<br>25-01-2021  | Screenshot- 216entriesfrom<br>Jan 2021-Mar 2021                                                              | 17                                |
| 2   | February 2021/<br>9-02-2021 | Excel Sheet- 11, 22, 25N-list Logins                                                                         | 24                                |
| 3   | March 2021/<br>3-03-2021    |                                                                                                              | 16                                |
| 4   | October 2021/<br>4-10-2021  | Screenshots-577 Hits on Oct 4, 2021<br>Screenshots- 73 entries in Oct 2021<br>Excel Sheet- 382 N-list Logins | 21                                |
| 5   | Nov 2021/<br>24-11-2021     | Screenshots-27 Hits on Nov 24, 2021<br>Screenshots- 21entries in Nov 2021<br>Excel Sheet- 67N-list Logins    | 19                                |

#### N-LIST Logins October 2021

oct-2021.png

sep-2020.png

Show all

1449

23/12/2021

ヘ型切 BNG

sep-2021.png