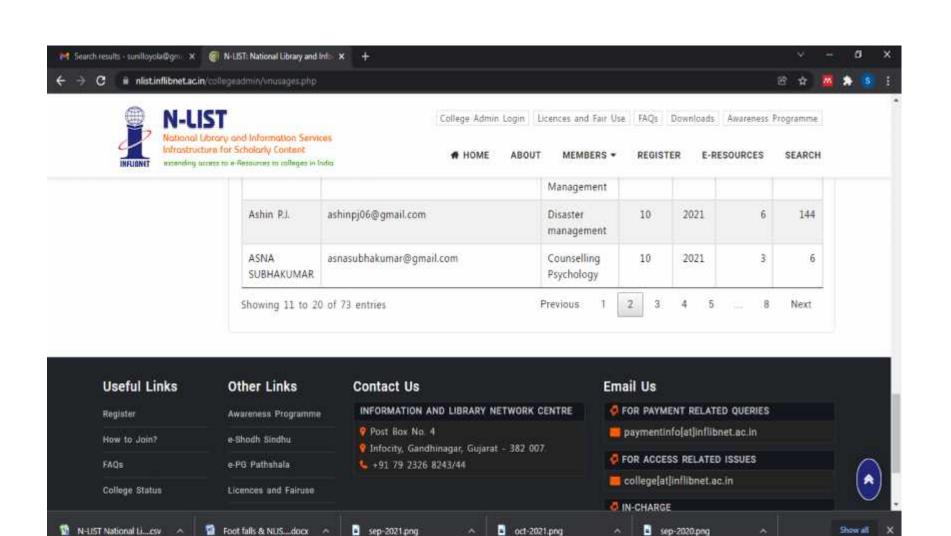

## ONLINE ACCESS INCLUDES N-LIST LOGIN AND WEBSITE LOGINS- NLIST only provides number of hits on a particular date. User list is provided only for a particular a month.

| Day | Month/Date                  | N-LIST Logins                                                                                                | Website Logins (Number of visits) |
|-----|-----------------------------|--------------------------------------------------------------------------------------------------------------|-----------------------------------|
| 1   | January2021/<br>25-01-2021  | Screenshot- 216entriesfrom<br>Jan 2021-Mar 2021                                                              | 17                                |
| 2   | February 2021/<br>9-02-2021 | Excel Sheet- 11, 22, 25N-list Logins                                                                         | 24                                |
| 3   | March 2021/<br>3-03-2021    |                                                                                                              | 16                                |
| 4   | October 2021/<br>4-10-2021  | Screenshots-577 Hits on Oct 4, 2021<br>Screenshots- 73 entries in Oct 2021<br>Excel Sheet- 382 N-list Logins | 21                                |
| 5   | Nov 2021/<br>24-11-2021     | Screenshots-27 Hits on Nov 24, 2021<br>Screenshots- 21entries in Nov 2021<br>Excel Sheet- 67N-list Logins    | 19                                |

#### N-LIST January 2021- March 2021