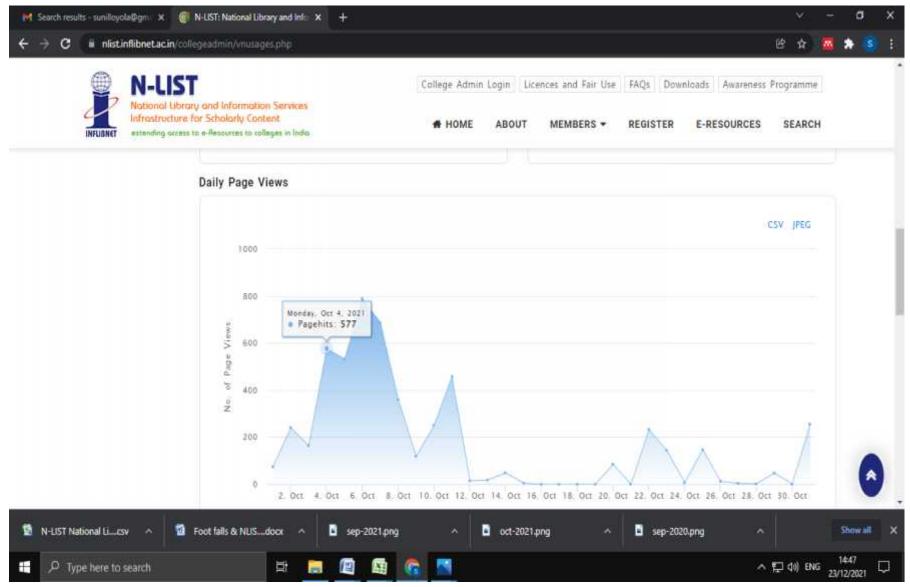

## ONLINE ACCESS INCLUDES N-LIST LOGIN AND WEBSITE LOGINS- NLIST only provides number of hits on a particular date. User list is provided only for a particular a month.

| Day | Month/Date                  | N-LIST Logins                                                                                                | Website Logins (Number of visits) |
|-----|-----------------------------|--------------------------------------------------------------------------------------------------------------|-----------------------------------|
| 1   | January2021/<br>25-01-2021  | Screenshot- 216entriesfrom<br>Jan 2021-Mar 2021                                                              | 17                                |
| 2   | February 2021/<br>9-02-2021 | Excel Sheet- 11, 22, 25N-list Logins                                                                         | 24                                |
| 3   | March 2021/<br>3-03-2021    |                                                                                                              | 16                                |
| 4   | October 2021/<br>4-10-2021  | Screenshots-577 Hits on Oct 4, 2021<br>Screenshots- 73 entries in Oct 2021<br>Excel Sheet- 382 N-list Logins | 21                                |
| 5   | Nov 2021/<br>24-11-2021     | Screenshots-27 Hits on Nov 24, 2021<br>Screenshots- 21entries in Nov 2021<br>Excel Sheet- 67N-list Logins    | 19                                |