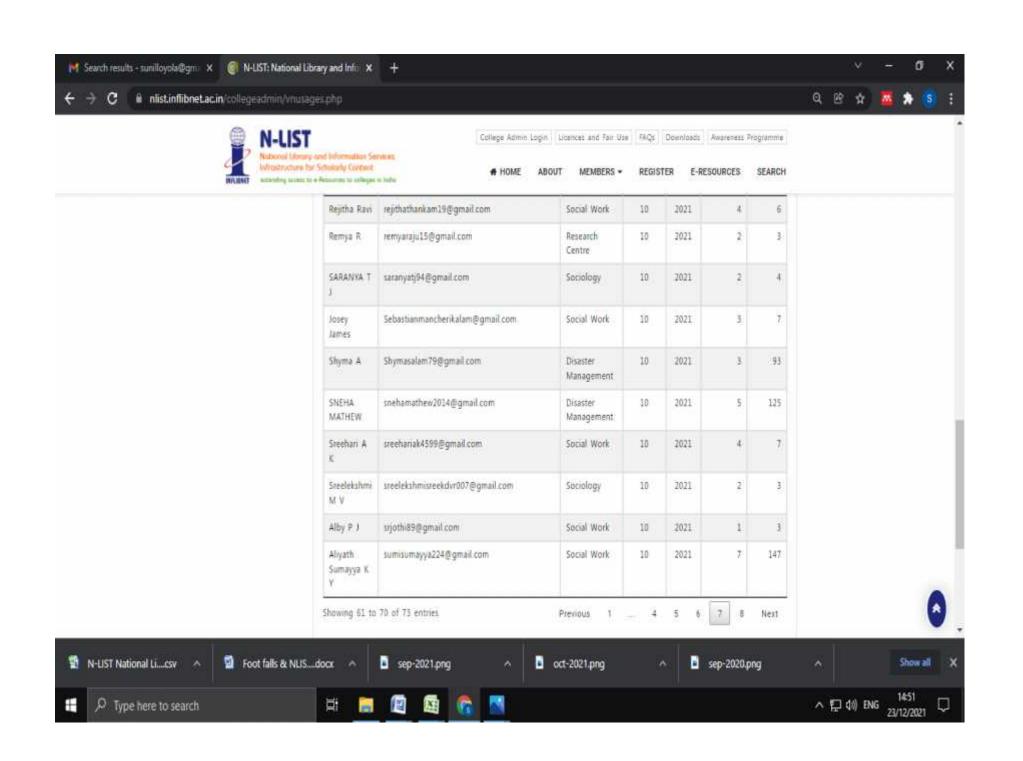

## ONLINE ACCESS INCLUDES N-LIST LOGIN AND WEBSITE LOGINS- NLIST only provides number of hits on a particular date. User list is provided only for a particular a month.

| Day | Month/Date                  | N-LIST Logins                                                                                                | Website Logins (Number of visits) |
|-----|-----------------------------|--------------------------------------------------------------------------------------------------------------|-----------------------------------|
| 1   | January2021/<br>25-01-2021  | Screenshot- 216entriesfrom<br>Jan 2021-Mar 2021                                                              | 17                                |
| 2   | February 2021/<br>9-02-2021 | Excel Sheet- 11, 22, 25N-list Logins                                                                         | 24                                |
| 3   | March 2021/<br>3-03-2021    |                                                                                                              | 16                                |
| 4   | October 2021/<br>4-10-2021  | Screenshots-577 Hits on Oct 4, 2021<br>Screenshots- 73 entries in Oct 2021<br>Excel Sheet- 382 N-list Logins | 21                                |
| 5   | Nov 2021/<br>24-11-2021     | Screenshots-27 Hits on Nov 24, 2021<br>Screenshots- 21entries in Nov 2021<br>Excel Sheet- 67N-list Logins    | 19                                |

#### N-LIST Logins October 2021

oct-2021.png

sep-2020.png

Show all

1449

23/12/2021

ヘ型切 BNG

sep-2021.png