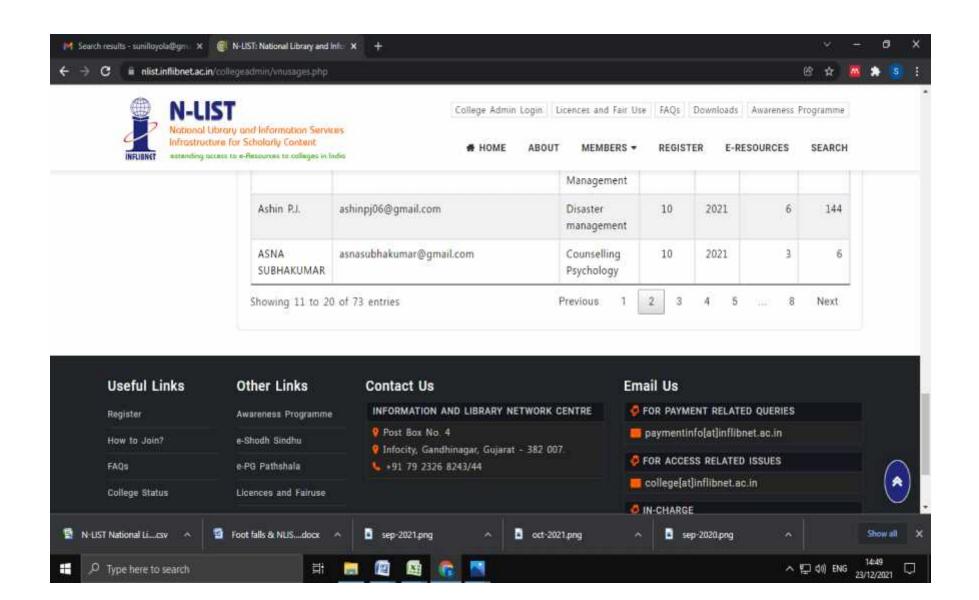

## ONLINE ACCESS INCLUDES N-LIST LOGIN AND WEBSITE LOGINS- NLIST only provides number of hits on a particular date. User list is provided only for a particular a month.

| Day | Month/Date                  | N-LIST Logins                                                                                                | Website Logins (Number of visits) |
|-----|-----------------------------|--------------------------------------------------------------------------------------------------------------|-----------------------------------|
| 1   | January2021/<br>25-01-2021  | Screenshot- 216entriesfrom<br>Jan 2021-Mar 2021                                                              | 17                                |
| 2   | February 2021/<br>9-02-2021 | Excel Sheet- 11, 22, 25N-list Logins                                                                         | 24                                |
| 3   | March 2021/<br>3-03-2021    |                                                                                                              | 16                                |
| 4   | October 2021/<br>4-10-2021  | Screenshots-577 Hits on Oct 4, 2021<br>Screenshots- 73 entries in Oct 2021<br>Excel Sheet- 382 N-list Logins | 21                                |
| 5   | Nov 2021/<br>24-11-2021     | Screenshots-27 Hits on Nov 24, 2021<br>Screenshots- 21entries in Nov 2021<br>Excel Sheet- 67N-list Logins    | 19                                |

Screenshots of N-listusage (Pg.2-18) and website usage data (Pg. 19-24)attached below.

Dr. SUNIL KUMAR P
Librarian
Loyola College of Social Sciences
Sreekariyam PO
Thiruvananthapuram

#### N-LIST Logins October 2021

oct-2021.png

sep-2020.png

Show all

1449

23/12/2021

ヘ型切 BNG

sep-2021.png