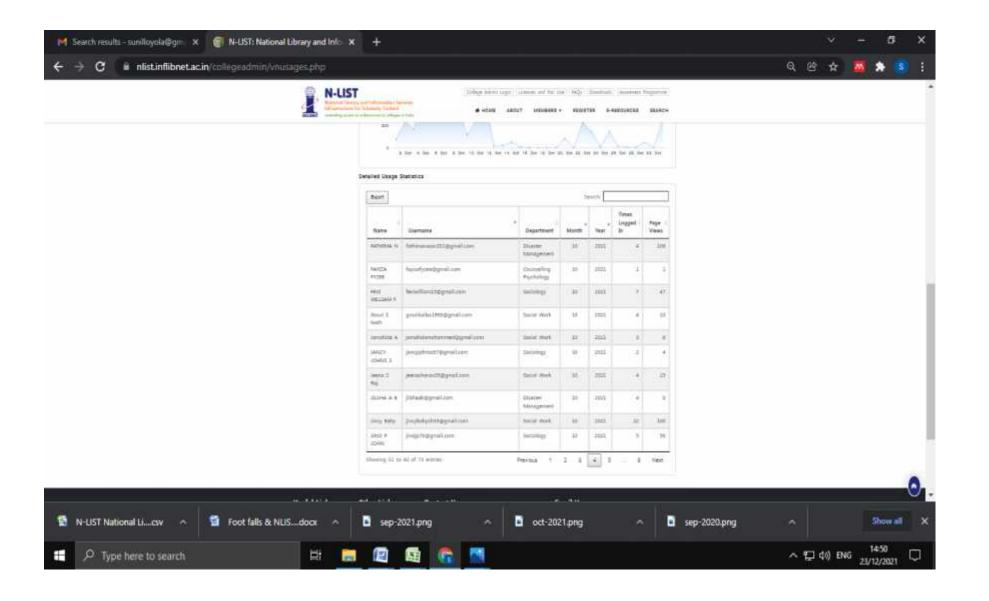

## ONLINE ACCESS INCLUDES N-LIST LOGIN AND WEBSITE LOGINS- NLIST only provides number of hits on a particular date. User list is provided only for a particular a month.

| Day | Month/Date                  | N-LIST Logins                                                                                                | Website Logins (Number of visits) |
|-----|-----------------------------|--------------------------------------------------------------------------------------------------------------|-----------------------------------|
| 1   | January2021/<br>25-01-2021  | Screenshot- 216entriesfrom<br>Jan 2021-Mar 2021                                                              | 17                                |
| 2   | February 2021/<br>9-02-2021 | Excel Sheet- 11, 22, 25N-list Logins                                                                         | 24                                |
| 3   | March 2021/<br>3-03-2021    |                                                                                                              | 16                                |
| 4   | October 2021/<br>4-10-2021  | Screenshots-577 Hits on Oct 4, 2021<br>Screenshots- 73 entries in Oct 2021<br>Excel Sheet- 382 N-list Logins | 21                                |
| 5   | Nov 2021/<br>24-11-2021     | Screenshots-27 Hits on Nov 24, 2021<br>Screenshots- 21entries in Nov 2021<br>Excel Sheet- 67N-list Logins    | 19                                |

Screenshots of N-listusage (Pg.2-18) and website usage data (Pg. 19-24)attached below.

Dr. SUNIL KUMAR P
Librarian
Loyola College of Social Sciences
Sreekariyam PO
Thiruvananthapuram

#### N-LIST Logins October 2021

oct-2021.png

sep-2020.png

Show all

1449

23/12/2021

ヘ型切 BNG

sep-2021.png