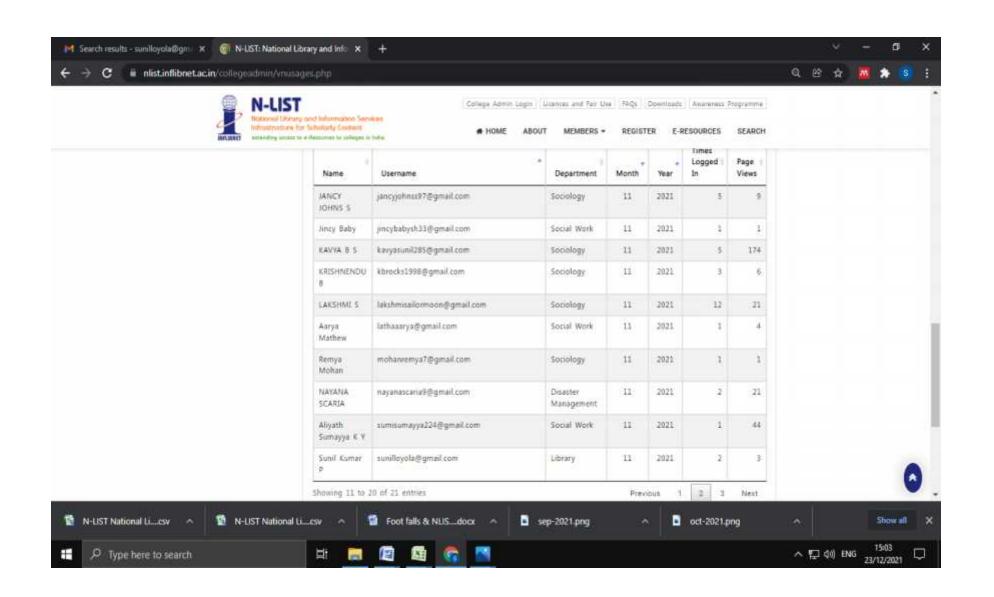

## ONLINE ACCESS INCLUDES N-LIST LOGIN AND WEBSITE LOGINS- NLIST only provides number of hits on a particular date. User list is provided only for a particular a month.

| Day | Month/Date                  | N-LIST Logins                                                                                                | Website Logins (Number of visits) |
|-----|-----------------------------|--------------------------------------------------------------------------------------------------------------|-----------------------------------|
| 1   | January2021/<br>25-01-2021  | Screenshot- 216entriesfrom<br>Jan 2021-Mar 2021                                                              | 17                                |
| 2   | February 2021/<br>9-02-2021 | Excel Sheet- 11, 22, 25N-list Logins                                                                         | 24                                |
| 3   | March 2021/<br>3-03-2021    |                                                                                                              | 16                                |
| 4   | October 2021/<br>4-10-2021  | Screenshots-577 Hits on Oct 4, 2021<br>Screenshots- 73 entries in Oct 2021<br>Excel Sheet- 382 N-list Logins | 21                                |
| 5   | Nov 2021/<br>24-11-2021     | Screenshots-27 Hits on Nov 24, 2021<br>Screenshots- 21entries in Nov 2021<br>Excel Sheet- 67N-list Logins    | 19                                |

Screenshots of N-listusage (Pg.2-18) and website usage data (Pg. 19-24)attached below.

Dr. SUNIL KUMAR P
Librarian
Loyola College of Social Sciences
Sreekariyam PO
Thiruvananthapuram

#### **NLIST Logins Nov.2021**