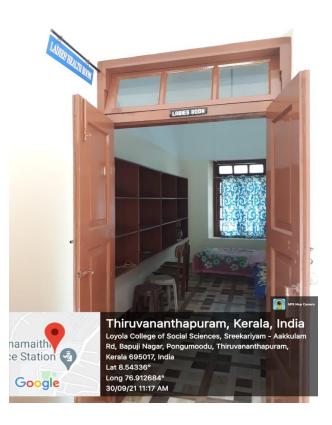

#### Ladies Common Room

Institution ensures common room which functions more as a health room facility for the students when they are not well.