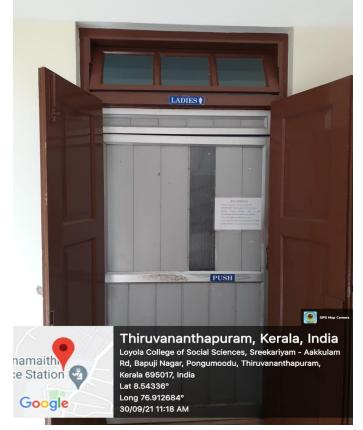

#### Ladies Toilet

Ladies toilet is equipped with certain facilities like; Sanitary Napkin Vending machine and Incinerator.

Ladies toilet

Sanitary Napkin Vending Machine

**Incinerator** 