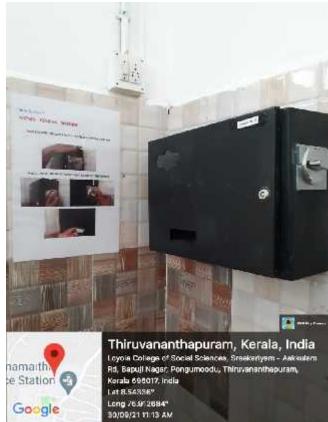

#### Ladies Toilet

Ladies toilet is equipped with certain facilities like; Sanitary Napkin Vending machine and Incinerator.

Ladies toilet

Sanitary Napkin Vending Machine

**Incinerator** 