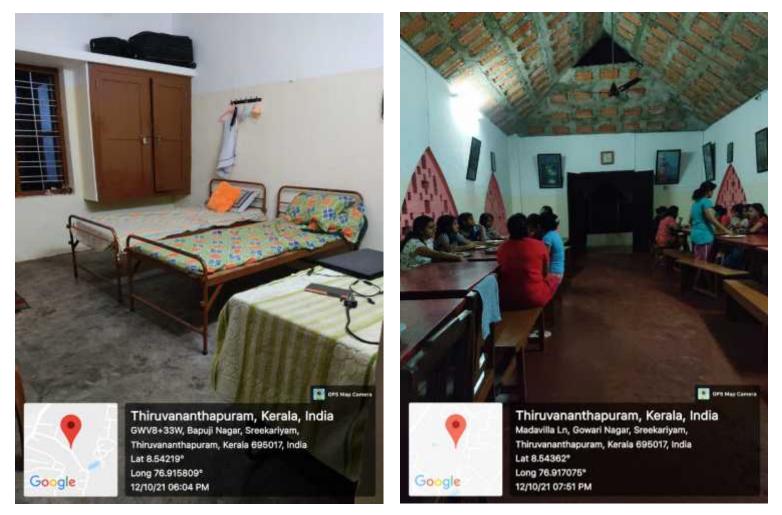

tional Values and Best Practices

# 7.1.1- GENDER EQUITY 7.1.1-8 Gender Facilities-Geotagged Photos

Safety and Security Counselling Room Ladies Common Room Ladies hostel Ladies Toilet Incinerator Sanitary Napkin Vending machine Gymnasium

#### **Safety and Security**

CCTV cameras are placed in College and Ladies hostel premises which ensure the safety and Security for women.



#### **Counselling Room**

A counselling room is set up under the guidance offered by a student counsellor to help a person resolve social or personal problems.



#### Ladies Common Room

Institution ensures common room which functions more as a health room facility for the students when they are not well.









### Ladies hostel

Institution ensures separate hostels for men and women.



#### Entrance









Hostel Room

Ladies Hostel Mess



**Drinking Water Facilities** 

#### Ladies Toilet

Ladies toilet is equipped with certain facilities like; Sanitary Napkin Vending machine and Incinerator.



Ladies toilet



Sanitary Napkin Vending Machine



**Incinerator** 

#### **Gymnasium**

A full-fledged gymnasium named 'Stephen Memorial Health Center' is available within the campus premises. The services of this gymnasium can be availed by students and staff for free irrespective of gender.