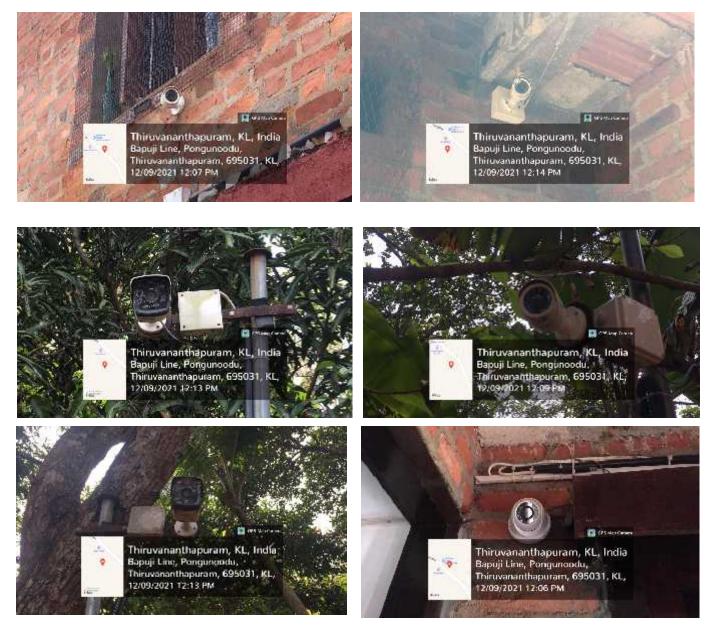

#### **Safety and Security**

CCTV cameras are placed in College and Ladies hostel premises which ensure the safety and Security for women.