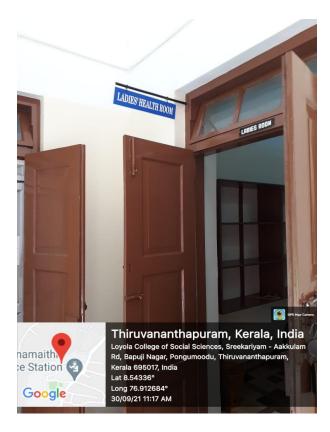

#### Ladies Common Room

Institution ensures common room which functions more as a health room facility for the students when they are not well.