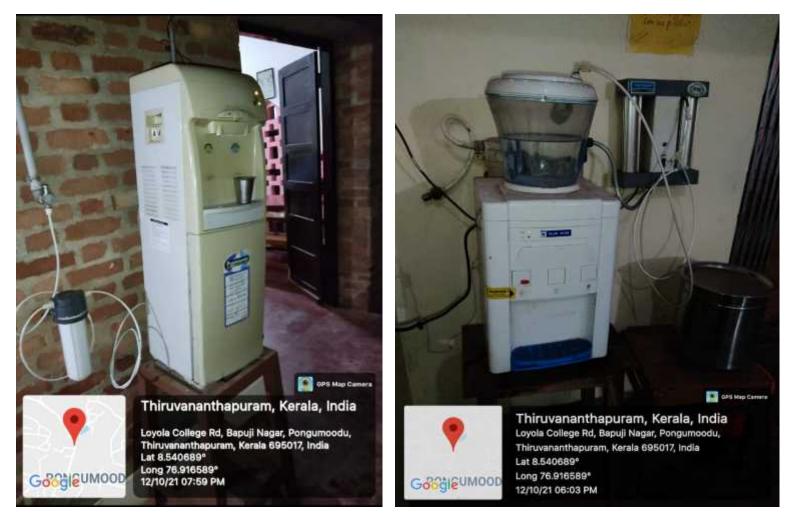

7.1.1- GENDER EQUITY 7.1.1-8 Gender Facilities-Geotagged Photos

Safety and Security Counselling Room Ladies Common Room Ladies hostel Ladies Toilet Incinerator Sanitary Napkin Vending machine Gymnasium

#### **Safety and Security**

CCTV cameras are placed in College and Ladies hostel premises which ensure the safety and Security for women.



#### **Counselling Room**

A counselling room is set up under the guidance offered by a student counsellor to help a person resolve social or personal problems.



#### Ladies Common Room

Institution ensures common room which functions more as a health room facility for the students when they are not well.









### Ladies hostel

Institution ensures separate hostels for men and women.



#### Entrance









Hostel Room

Ladies Hostel Mess



**Drinking Water Facilities** 

#### Ladies Toilet

Ladies toilet is equipped with certain facilities like; Sanitary Napkin Vending machine and Incinerator.



Ladies toilet



Sanitary Napkin Vending Machine



**Incinerator** 

#### **Gymnasium**

A full-fledged gymnasium named 'Stephen Memorial Health Center' is available within the campus premises. The services of this gymnasium can be availed by students and staff for free irrespective of gender.