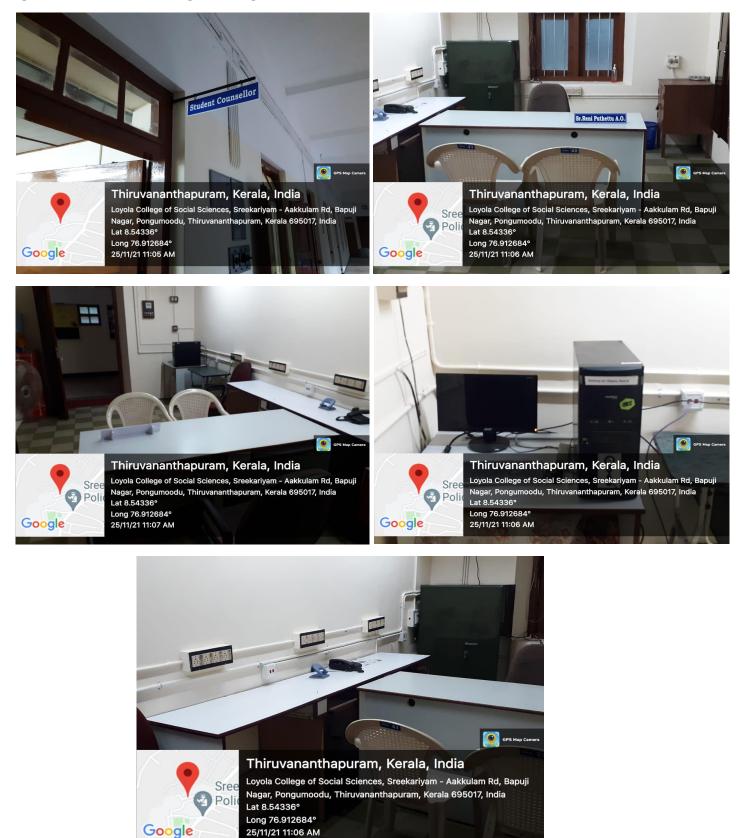

#### **Counselling Room**

A counselling room is set up under the guidance offered by a student counsellor to help a person resolve social or personal problems.