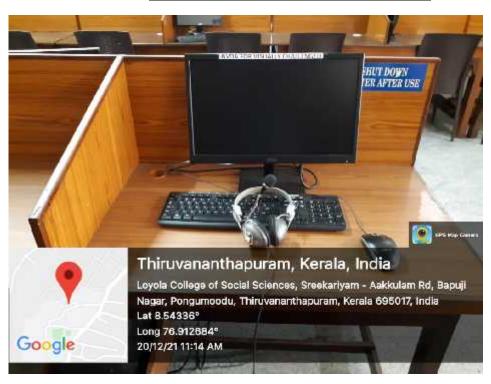

| Geo-tagged photo attached                                                                       |
| 4. Assistive Technology And Facilities For Divyangjan Accessible Website, Screen-Reading Software, Mechanized Equipment                 | Geo-tagged photo attached                                                                       |
| 5. Provision For Enquiry<br>And Information: Human<br>Assistance, Reader, Scribe,<br>Soft Copies Of Reading<br>Material, Screen Reading | Proof of students availing scribes for examinations has been attached in Additional information |

#### 1. Built Environment With Ramp



#### 2. <u>Divyangjan Friendly Washrooms</u>







#### 3. Tactile Path



#### 4. Assistive Technology and Facilities

#### 1. NVDA SCREEN READER ENABLED DESKTOP





#### 2. Online Accessible Website