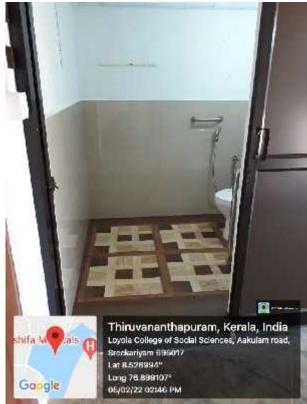

3. Signage Including Tactile Path, Lights, Display Boards And Signposts                                                                 | Geo-tagged photo attached                                                                       |
| 4. Assistive Technology And Facilities For Divyangjan Accessible Website, Screen-Reading Software, Mechanized Equipment                 | Geo-tagged photo attached                                                                       |
| 5. Provision For Enquiry<br>And Information: Human<br>Assistance, Reader, Scribe,<br>Soft Copies Of Reading<br>Material, Screen Reading | Proof of students availing scribes for examinations has been attached in Additional information |

#### 1. Built Environment With Ramp



#### 2. <u>Divyangjan Friendly Washrooms</u>







#### 3. Tactile Path



#### 4. Assistive Technology and Facilities

#### 1. NVDA SCREEN READER ENABLED DESKTOP





#### 2. Online Accessible Website