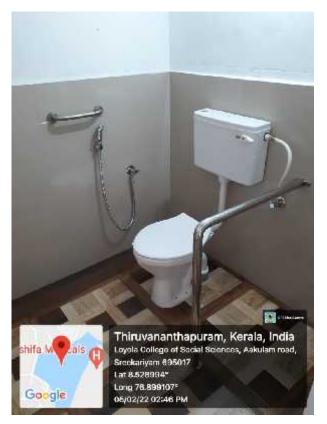

| 3. Signage Including Tactile Path, Lights, Display Boards And Signposts                                                                 | Geo-tagged photo attached                                                                       |
| 4. Assistive Technology And Facilities For Divyangjan Accessible Website, Screen-Reading Software, Mechanized Equipment                 | Geo-tagged photo attached                                                                       |
| 5. Provision For Enquiry<br>And Information: Human<br>Assistance, Reader, Scribe,<br>Soft Copies Of Reading<br>Material, Screen Reading | Proof of students availing scribes for examinations has been attached in Additional information |

#### 1. Built Environment With Ramp



#### 2. <u>Divyangjan Friendly Washrooms</u>







#### 3. Tactile Path



#### 4. Assistive Technology and Facilities

#### 1. NVDA SCREEN READER ENABLED DESKTOP





#### 2. Online Accessible Website