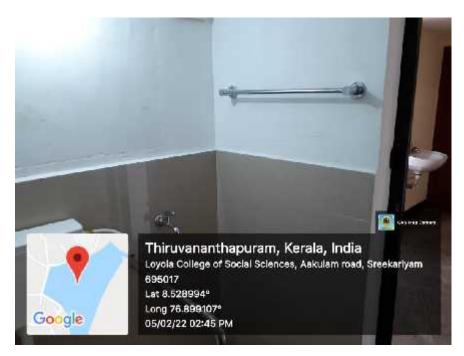

Signage Including Tactile Path, Lights, Display Boards And Signposts                                                                 | Geo-tagged photo attached                                                                       |
| 4. Assistive Technology And Facilities For Divyangjan Accessible Website, Screen-Reading Software, Mechanized Equipment                 | Geo-tagged photo attached                                                                       |
| 5. Provision For Enquiry<br>And Information: Human<br>Assistance, Reader, Scribe,<br>Soft Copies Of Reading<br>Material, Screen Reading | Proof of students availing scribes for examinations has been attached in Additional information |

#### 1. Built Environment With Ramp



#### 2. <u>Divyangjan Friendly Washrooms</u>







#### 3. Tactile Path



#### 4. Assistive Technology and Facilities

#### 1. NVDA SCREEN READER ENABLED DESKTOP





#### 2. Online Accessible Website