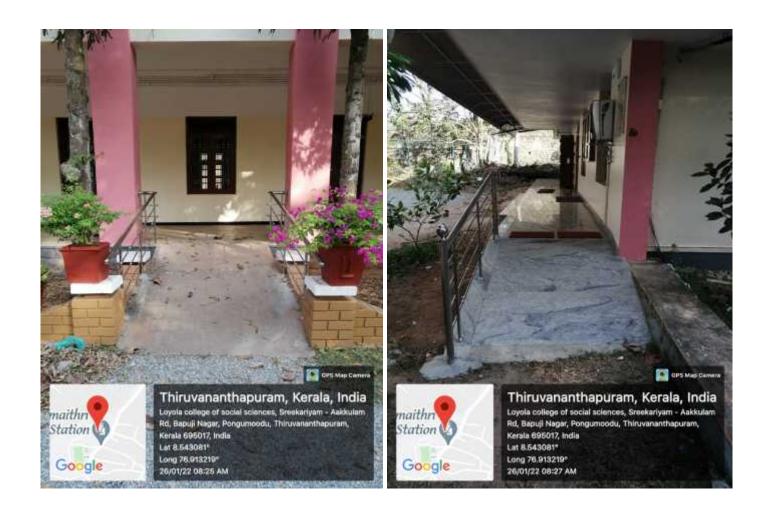

|
| 3. Signage Including Tactile Path, Lights, Display Boards And Signposts                                                                 | Geo-tagged photo attached                                                                       |
| 4. Assistive Technology And Facilities For Divyangjan Accessible Website, Screen-Reading Software, Mechanized Equipment                 | Geo-tagged photo attached                                                                       |
| 5. Provision For Enquiry<br>And Information: Human<br>Assistance, Reader, Scribe,<br>Soft Copies Of Reading<br>Material, Screen Reading | Proof of students availing scribes for examinations has been attached in Additional information |

#### 1. Built Environment With Ramp



#### 2. <u>Divyangjan Friendly Washrooms</u>







#### 3. Tactile Path



#### 4. Assistive Technology and Facilities

#### 1. NVDA SCREEN READER ENABLED DESKTOP





#### 2. Online Accessible Website