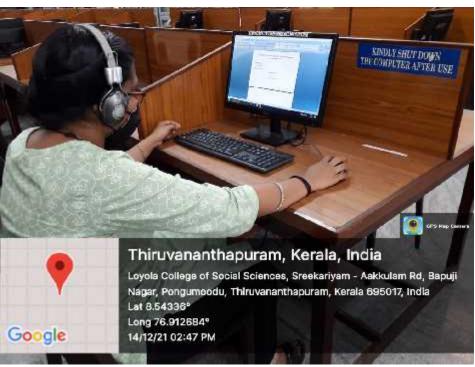

| Geo-tagged photo attached                                                                       |
| 4. Assistive Technology And Facilities For Divyangjan Accessible Website, Screen-Reading Software, Mechanized Equipment                 | Geo-tagged photo attached                                                                       |
| 5. Provision For Enquiry<br>And Information: Human<br>Assistance, Reader, Scribe,<br>Soft Copies Of Reading<br>Material, Screen Reading | Proof of students availing scribes for examinations has been attached in Additional information |

#### 1. Built Environment With Ramp



#### 2. <u>Divyangjan Friendly Washrooms</u>







#### 3. Tactile Path



#### 4. Assistive Technology and Facilities

#### 1. NVDA SCREEN READER ENABLED DESKTOP





#### 2. Online Accessible Website