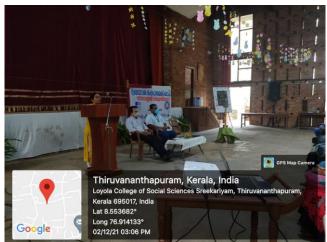

This year the camp was organised in the college. The camp was named 'Dhwani'. It was organised from February 15<sup>th</sup> to February 21<sup>st</sup>. The seven day camp was inaugurated by Sri.Prasanth MLA, Principal Dr.Saji.P.Jacob presided the function. The camp was planned to give a real life experience for the students. In the afternoon there was programme by Sri.Brahma Nayakam Mahadevan, NSS trainer and Motivational speaker. In that students were given live lessons for waste management and they were asked to take a short film for 10 minutes. The students were made into groups and there was a presentation by students and it was evaluated. A green audit was taken up by the students for two days and that covered Bio diversity audit, water audit and energy audit. Dr.Francina and Dr,Joice gave orientation to students for doing the green audit.

An awareness programme on youth and health in the context of COVID-19 was taken by Dr. Amar S Fettle, State Nodal Officer, COVID-19 and youth health. The other programmes in the camp include how to start organic farming in the campus. The session was taken by Dr. Manoj Agricultural officer, Kollam As part of the camp students conducted COVID -19 survey along with green protocol awareness in Cheruvikkal area. There were two alumni interactions one by Ms. Asha Babu and the second one by Mr. Ajith Pozhiyoor, both of them has won the recent panchayath elections. There was a session taken by Ms. Uma Kalyani on Yoga and nutrition. As part of the camp, students planted 100 plants in pots with the guidance from our beloved Gopi Chettan. A programme titled 'A Smile' was taken by Mr. Hari GV. The session was well taken by the students. Shramadhan was organisd in the college and also in the Janamaithri Police station. In the last day there was a musical concert by the Kerala Police. There was camp evaluation and in the closing ceremony Dr.Saji P Jacob presided over the function. The camp magazine 'Kaioppu' was released during that time by Fr. Sabu P Thomas. Both camp report and survey report were presented. The camp came to an end with the cultural programmes by the volunteers.