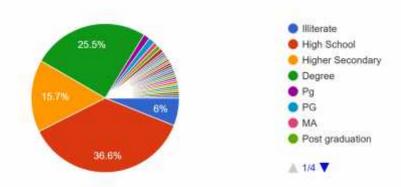

### **Major Observations**

Most of the respondents were educated, 36.6% studied till high school, 25.5% had graduation, 15.7% studied till higher secondary and 6% were illiterate.

# Level of Education

216 responses

Data on sources of income showed that 26.9% were daily wage work and 12.5% had no source of income at all. Likely 19.4% worked in the private sector and 15.3% in the public sector.