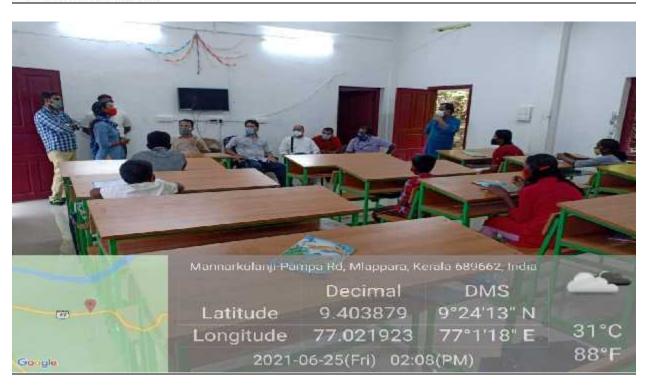

ribal-students-2322697.html

#### **Image Gallery**



"There are more than 50,000 tribal students in the state. Their learning has been interrupted since classes went online. To reduce this digital divide, we thought of providing the necessary equipment to these children," said Jobi Kondoor, district coordinator of Childline Thiruvananthapuram.

IP

p

F

I S

IV

P

"Initially, the plan was to implement the project only in Thiruvananthapuram district. However, due to requests from other districts, we have extended the operations," he added. The fund for the project was contributed by Loyola College. In the second phase, mobile phones will be distributed to tribal students in the Thiruvananthapuram district identified by the ST promoters of the tribal department and Childline officials.









## Department of Counselling Psychology

| Programme Name  Date    | Inauguration of Samagram Wellness Centre at Poonthura, Thiruvananthapuram                                                                                                                                                                                                                                                                                                                                 | Organizer Time