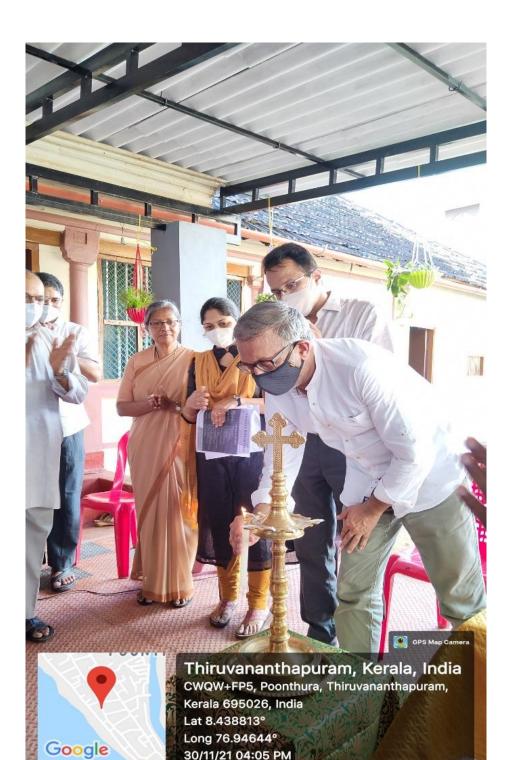

Prayer: Aarsha Debi Joy

Welcome Speech: Sr. Janet Augustine

Presidential Address: Sr. Anu Variamettam

Lighting the lamp: Dr. T Manoj Kumar

(Clinical Director, MHA1)

Inaugural Address: Fr. Sunny Kunnappallil, S.J.

Felicitation: Fr. Edison

(Vicor, St Thomas Church, Poonthura)

Special Address: Dr. Saji P Jacob

(Principal, Layola Callege of Social Sciences)

Program Vision: Fr. Ranjith George S.J.

Felicitation: Ms. Maya (Ward Coupler)

Ms. Jesline Maria Mamen (HOD)

(Dept of Counselling Psychology, Loyola College)

Vote of Thanks: Ms. Shaley Varghese

(President, Ley Concesions, Poonthure)

Awareness Talk Dr. T Manoj Kumar

(Clinical Director, MHAT)

Loyala Extension Service

Mental Health Action Trust (MHAT), Calicut

Loyola College of Social Sciences

Concesion Convent, Poonthure















| INAUGURATION OF SAMAGRAM WELLNESS CENTRE |                    |                                                   |           |  |  |  |
|------------------------------------------|--------------------|---------------------------------------------------|-----------|--|--|--|
| -                                        |                    |                                                   |           |  |  |  |
| St                                       | NAME               | DESIGNATION                                       | SIGNATURE |  |  |  |
| 1.                                       | Dr. Framod, S.K    | Assistant Infessor LCSS                           |           |  |  |  |
| २.                                       | Fr. Swrony 8J      | Rectoe and manager,<br>Lo