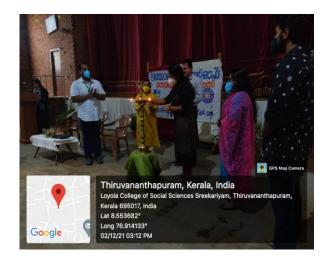

This year the camp was organised in the college. The camp was named 'Dhwani'. It was organised from February 15<sup>th</sup> to February 21<sup>st</sup>. The seven day camp was inaugurated by Sri.Prasanth MLA, Principal Dr.Saji.P.Jacob presided the function. The camp was planned to give a real life experience for the students. In the afternoon there was programme by Sri.Brahma Nayakam Mahadevan, NSS trainer and Motivational speaker. In that students were given live lessons for waste management and they were asked to take a short film for 10 minutes. The students were made into groups and there was a presentation by students and it was evaluated. A green audit was taken up by the students for two days and that covered Bio diversity audit, water audit and energy audit. Dr.Francina and Dr,Joice gave orientation to students for doing the green audit.