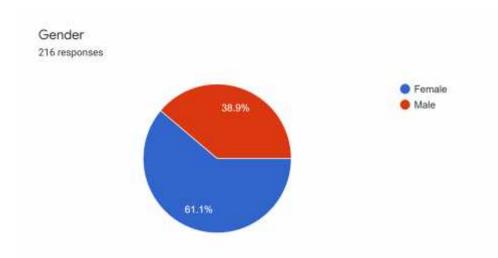

The highly motivated and driven batch of students interviewed 216 respondents and collected data required for this study. The survey questionnaire was carefully put together under the guidance of Dr. Jyothi Krishna, HoD, Department of Disaster Management and the tool used for this survey was Google form.

### **Major Observations**

Most of the respondents were educated, 36.6% studied till high school, 25.5% had graduation, 15.7% studied till higher secondary and 6% were illiterate.