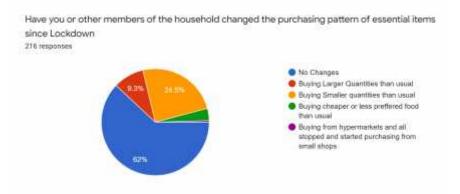

Another major finding was that there is a change in purchasing pattern of essential items among these respondents. 24.5% respondents started buying smaller quantities of products, while 3.7% started buying cheaper products.