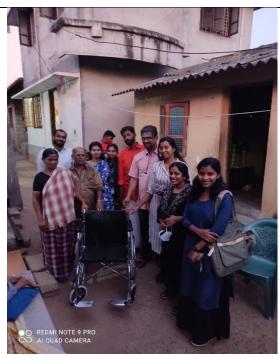

|          | • Wheel chair helps to improve the palliative person's health in many ways |                                   |                                       |  |
|                      |          | and it helps to rec                                                        | duce common                       | problems like pressure sores, the     |  |
|                      |          | progression of deform                                                      |                                   | ctures and other secondary conditions |  |
|                      |          | r                                                                          | 1                                 |                                       |  |

# **Supporting Documents - Photos**













Dr. Francina P. X NSS Programme Officer LCSS, Trivandrum

# ROTARACT CLUB- INTERNATIONAL DAY OF THE GIRL CHILD:QUIZ AND ELOCUTION PROGRAMMES

As part of UN International day of girl child observed on October 11th, Rotaract club of Loyola College of social sciences organized Quiz, Elocution and other online competitions and prizes were distributed to the winners. As we go through the program details the quiz was mainly conducted in a structured manner where three rounds were there. In the first two rounds the participants got direct questions and the last round was a rapid fire round where three questions were asked by each teams. And in regard of Elocution competition topics were given on the basis of choices of the participants, were both these competitions were conducted in transpa