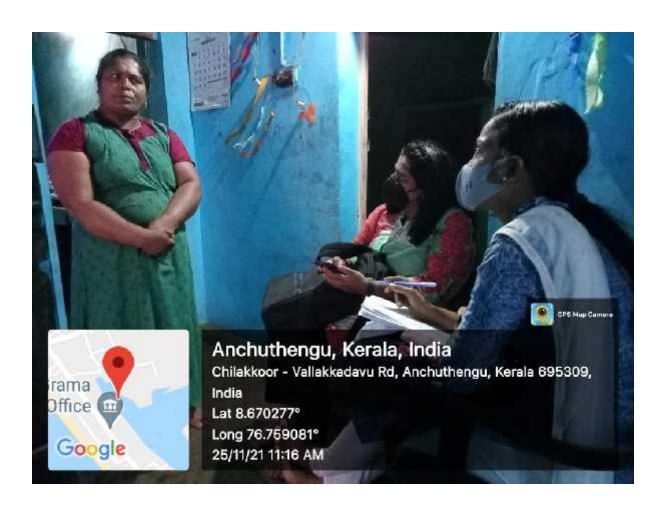

# Household Survey To Assess The Impact Of Covid-19 On Livelihood Among Residents Of Cheruvikkal Ward, Sreekaryam

A household survey was held on 17 February 2021 by the NSS unit of Loyola College of Social Sciences, Thiruvananthapuram. The study was conducted to assess the impact of Covid-19 pandemic on livelihood among residents of Cheruvikkal area, Sreekaryam. 68 students from 5 different departments went to 3 densely populated pockets of Sreekaryam namely Sai Baba Colony, Oolamkunnu and Ayodhya Nagar.

The highly motivated and driven batch of students interviewed 216 respondents and collected data required for this study. The survey questionnaire was carefully put together under the guidance of Dr. Jyothi Krishna, HoD, Department of Disaster Management and the tool used for this survey was Google form.