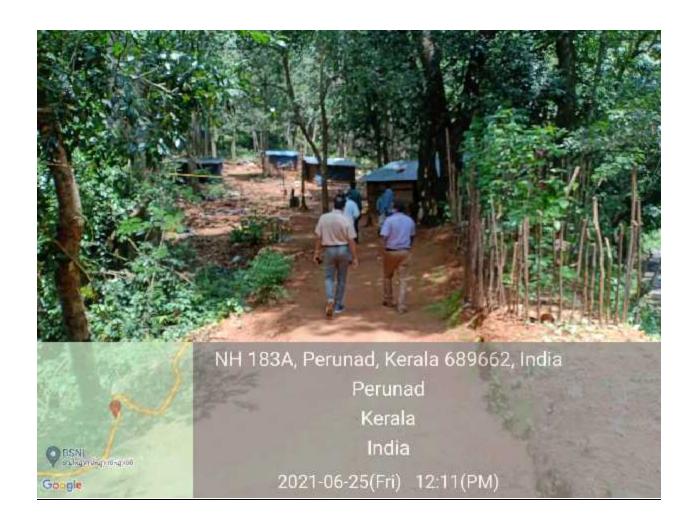

bal-students-2322697.html

#### **Image Gallery**



"There are more than 50,000 tribal students in the state. Their learning has been interrupted since classes went online. To reduce this digital divide, we thought of providing the necessary equipment to these children," said Jobi Kondoor, district coordinator of Childline Thiruvananthapuram.

IP

p

F

I S

IV

P

"Initially, the plan was to implement the project only in Thiruvananthapuram district. However, due to requests from other districts, we have extended the operations," he added. The fund for the project was contributed by Loyola College. In the second phase, mobile phones will be distributed to tribal students in the Thiruvananthapuram district identified by the ST promoters of the tribal department and Childline officials.









## Department of Counselling Psychology

| Programme Name  Date    | Inauguration of Samagram Wellness Centre at Poonthura, Thiruvananthapuram                                                                                                                                                                                                                                                                                                                                 | Organizer Time