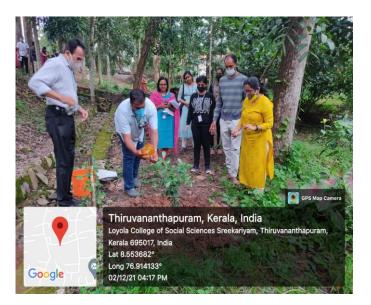

An awareness programme on youth and health in the context of COVID-19 was taken by Dr. Amar S Fettle, State Nodal Officer, COVID-19 and youth health. The other programmes in the camp include how to start organic farming in the campus. The session was taken by Dr. Manoj Agricultural officer, Kollam As part of the camp students conducted COVID -19 survey along with green protocol awareness in Cheruvikkal area. There were two alumni interactions one by Ms. Asha Babu and the second one by Mr. Ajith Pozhiyoor, both of them has won the recent panchayath elections. There was a session taken by Ms. Uma Kalyani on Yoga and nutrition. As part of the camp, students planted 100 plants in pots with the guidance from our beloved Gopi Chettan. A programme titled 'A Smile' was taken by Mr. Hari GV. The session was well taken by the students. Shramadhan was organisd in the college and also in the Janamaithri Police station. In the last day there was a musical concert by the Kerala Police. There was camp evaluation and in the closing ceremony Dr.Saji P Jacob presided over the function. The camp magazine 'Kaioppu' was released during that time by Fr. Sabu P Thomas. Both camp report and survey report were presented. The camp came to an end with the cultural programmes by the volunteers.