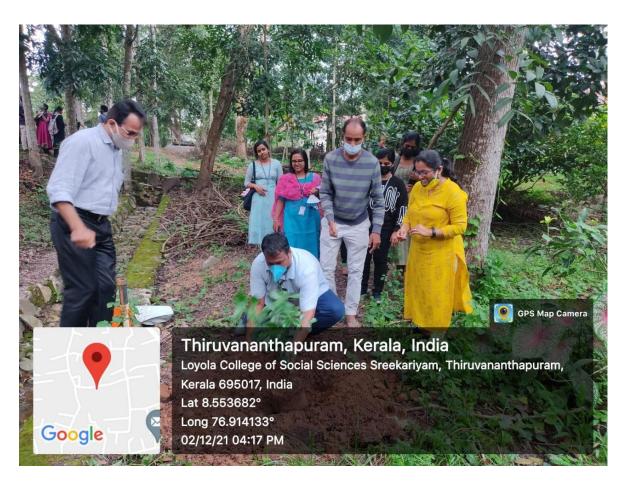

This year the camp was organised in the college. The camp was named 'Dhwani'. It was organised from February 15<sup>th</sup> to February 21<sup>st</sup>. The seven day camp was inaugurated by Sri.Prasanth MLA, Principal Dr.Saji.P.Jacob presided the function. The camp was planned to give a real life experience for the students. In the afternoon there was programme by Sri.Brahma Nayakam Mahadevan, NSS trainer and Motivational speaker. In that students were given live lessons for waste management and they were asked to take a short film for 10 minutes. The students were made into groups and there was a presentation by students and it was evaluated. A green audit was taken up by the students for two days and that covered Bio diversity audit, water audit and energy audit. Dr.Francina and Dr,Joice gave orientation to students for doing the green audit.

An awareness programme on youth and health in the context of COVID-19 was taken by Dr. Amar S Fettle, State Nodal Officer, COVID-19 and youth health. The other programmes in the camp include how to start organic farming in the campus. The session was taken by Dr. Manoj Agricultural officer, Kollam As part of the camp students conducted COVID -19 survey along with green protocol awareness in Cheruvikkal area. There were two alumni interactions one by Ms. Asha Babu and the second one by Mr. Ajith Pozhiyoor, both of them has won the recent panchayath elections. There was a session taken by Ms. Uma Kalyani on Yoga and nutrition. As part of the camp, students planted 100 plants in pots with the guidance from our beloved Gopi Chettan. A programme titled 'A Smile' was taken by Mr. Hari GV. The session was well taken by the students. Shramadhan was organisd in the college and also in the Janamaithri Police station. In the last day there was a musical concert by the Kerala Police. There was camp evaluation and in the closing ceremony Dr.Saji P Jacob presided over the function. The camp magazine 'Kaioppu' was released during that time by Fr. Sabu P Thomas. Both camp report and survey report were presented. The camp came to an end with the cultural programmes by the volunteers.