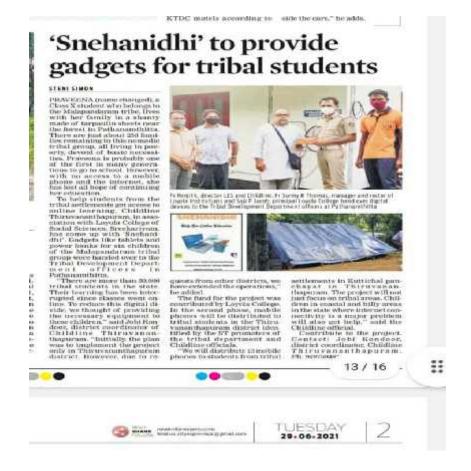

A ANZAR (MAHRM)
- 38. HARIKRISHNAN G (MAHRM)

- 39. ANAZ NARYANAN (MSc Counselling Psychology)
- 40. NARTHANA SURESH (MSc Counselling Psychology)
- 41. ROHIT RAJ (MSc Counselling Psychology)
- 42. AISHWARYA JAYAN (MSc Counselling Psychology)
- 43. WINCY BIBI (MSc Counselling Psychology)
- 44. SULEKHA DESTHAGEER (MSc Counselling Psychology)
- 45. KAVYA B K (MSc Counselling Psychology)
- 46. ASUMTHA MARY JOHN (MSc Counselling Psychology)
- 47. ARATHY B KUMAR (MSc Counselling Psychology)
- 48. MEHNA NAWAZ (MSc Counselling Psychology)

#### Faculty Members involved

- 1. Dr Saji P Jacob
- 2. Fr Renjit I George

#### News paper coverage

https://www.newindianexpress.com/cities/thiruvananthapuram/2021/jun/29/snehanidhi-to-provide-gadgets-for-tribal-students-2322697.html

#### **Image Gallery**



"There are more than 50,000 tribal students in the state. Their learning has been interrupted since classes went online. To reduce this digital divide, we thought of providing the necessary equipment to these children," said Jobi Kondoor, district coordinator of Childline Thiruvananthapuram.

IP

p

F

I S

IV

P

"Initially, the plan was to implement the project only in Thiruvananthapuram district. However, due to requests from other districts, we have extended the operations," he added. The fund for the project was contributed by Loyola College. In the second phase, mobile phones will be distributed to tribal students in the Thiruvananthapuram district identified by the ST promoters of the tribal department and Childline officials.









## Department of Counselling Psychology

| Pr