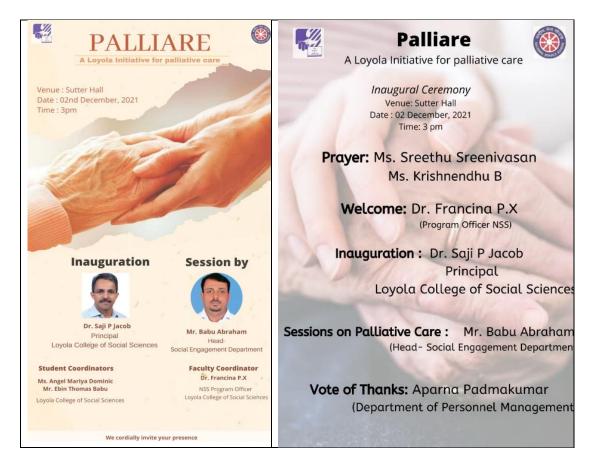

ord trauma are housed and rehabilitated in a facility that includes a kitchen, a wheelchair accessible room, and restroom so they can be trained in using these facilities before they are sent home. Dr. Saji P Jacob handover a sapling to Mr. Babu Abraham as token of love. Ms. Aparna Padmakumar, 2<sup>nd</sup> Year, Personnel Management proposed vote of thanks. As a beginning of Palliare, Dr. Saji P Jacob and Dr. Francina P X along with student coordinators and other faculties and students planted a sapling near smrithivanam. **Programme** The programme of "Palliare (A Loyola initiative for palliative **Outcomes** care)" inaugurated officially. The faculties and students of Loyola College of Social Sciences get an idea about Palliative care and Pallium India **Supporting Documents** Photos



Fig: 1 - Programme posters





Pic: Inauguration of Palliare by Dr. Saji P Jacob











Hand overing the sapling to resource person







| Report for Activity Log SI. No.: |                                                |                       |                                                                                                   |  |  |  |
|----------------------------------|------------------------------------------------|-----------------------|---------------------------------------------------------------------------------------------------|--|--|--|
| Programme<br>Name                | Palliative care visit in home community        | Organizer             | Students Loyola College<br>Trivandrum in<br>association with Palliate<br>initiative of Loyola NSS |  |  |