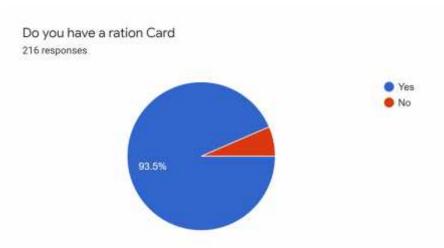

Out of 216 respondents, 17.6% had some kind of health issues during the lockdown period and in that 20.2% couldn't get timely access to health care facilities.

Even Though there were some confusions regarding the ration card details, our collected data shows that even now in the capital city, we have 6.5% people belonging to lower economic conditions without ration cards. Each one of them has their own reason for this.