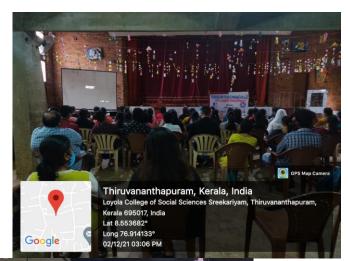

This year the camp was organised in the college. The camp was named 'Dhwani'. It was organised from February 15<sup>th</sup> to February 21<sup>st</sup>. The seven day camp was inaugurated by Sri.Prasanth MLA, Principal Dr.Saji.P.Jacob presided the function. The camp was planned to give a real life experience for the students. In the afternoon there was programme by Sri.Brahma Nayakam Mahadevan, NSS trainer and Motivational speaker. In that students were given live lessons for waste management and they were asked to take a short film for 10 minutes. The students were made into groups and there was a presentation by students and it was evaluated. A green audit was taken up by the students for two days and that covered Bio diversity audit, water audit and energy audit. Dr.Francina and Dr,Joice gave orientation to students for doing the green audit.

An awareness programme on youth and health in the context of COVID-19 was taken by Dr. Amar S Fettle, State Nodal Officer, COVID-19 and youth health. The other programmes in the camp include how to start organic farming in the campus. The session was taken by Dr. Manoj Agricultural officer, Kollam As part of the camp students conducted COVID -19 survey along with green protocol awareness in Cheruvikkal area. There were two alumni interactions one by Ms. Asha Babu and the second one by Mr. Ajith Pozhiyoor, both of them has won the recent panchayath elections. There was a session taken by Ms. Uma Kalyani on Yoga and nutrition. As part of the camp, students planted 100 plants in pots with the guidance from our beloved Gopi Chettan. A programme titled 'A Smile' was taken by Mr. Hari GV. The session was well taken by the students. Shramadhan was organisd in the college and also in the Janamaithri Police station. In the last day there was a musical concert by the Kerala Police. There was camp evaluation and in the closing ceremony Dr.Saji P Jacob presided over the function. The camp magazine 'Kaioppu' was released during that time by Fr. Sabu P Thomas. Both camp report and survey report were presented. The camp came to an end with the cultural programmes by the volunteers.