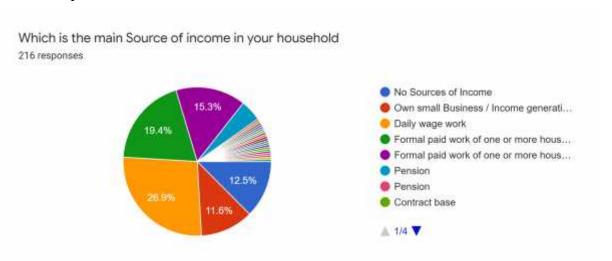

# Level of Education

216 responses

Data on sources of income showed that 26.9% were daily wage work and 12.5% had no source of income at all. Likely 19.4% worked in the private sector and 15.3% in the public sector.