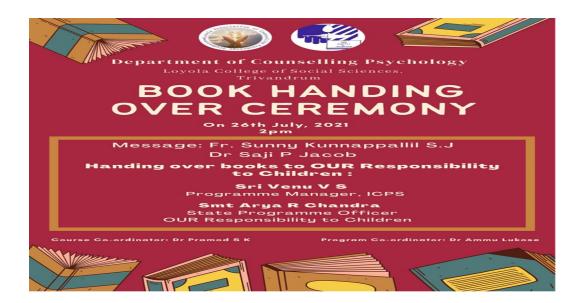

# PHOTO FIESTA

# **DHWANI 2021**

# Annual 7days Special Camp National Service Scheme – Kerala University Unit KL-07-011 Loyola College of Social Sciences, Trivandrum

15 th February to 21st February 2021