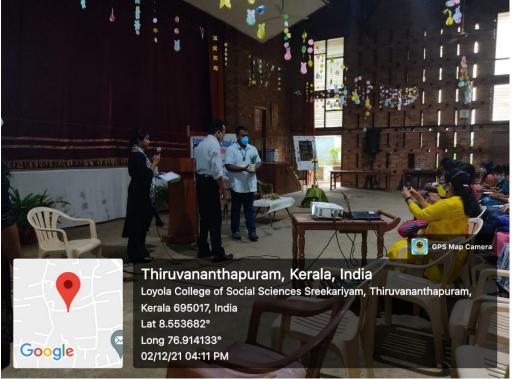

This year the camp was organised in the college. The camp was named 'Dhwani'. It was organised from February 15<sup>th</sup> to February 21<sup>st</sup>. The seven day camp was inaugurated by Sri.Prasanth MLA, Principal Dr.Saji.P.Jacob presided the function. The camp was planned to give a real life experience for the students. In the afternoon there was programme by Sri.Brahma Nayakam Mahadevan, NSS trainer and Motivational speaker. In that students were given live lessons for waste management and they were asked to take a short film for 10 minutes. The students were made into groups and there was a presentation by students and it was evaluated. A green audit was taken up by the students for two days and that covered Bio diversity audit, water audit and energy audit. Dr.Francina and Dr,Joice gave orientation to students for doing the green audit.

An awareness programme on youth and health in the context of COVID-19 was taken by Dr. Amar S Fettle, State Nodal Officer, COVID-19 and youth health. The other programmes in the camp include how to start organic farming in the campus. The session was taken by Dr. Manoj Agricultural officer, Kollam As part of the camp students conducted COVID -19 survey along with green protocol awareness in Cheruvikkal area. There were two alumni interactions one by Ms. Asha Babu and the second one by Mr. Ajith Pozhiyoor, both of them has won the recent panchayath elections. There was a session taken by Ms. Uma Kalyani on Yoga and nutrition. As part of the camp, students planted 100 plants in pots with the guidance from our beloved Gopi Chettan. A programme titled 'A Smile' was taken by Mr. Hari GV. The session was well taken by the students. Shramadhan was organisd in the college and also in the Janamaithri Police station. In the last day there was a musical concert by the Kerala Police. There was camp evaluation and in the closing ceremony Dr.Saji P Jacob presided over the function. The camp magazine 'Kaioppu' was released during that time by Fr. Sabu P Thomas. Both camp report and survey report were presented. The camp came to an end with the cultural programmes by the volunteers.