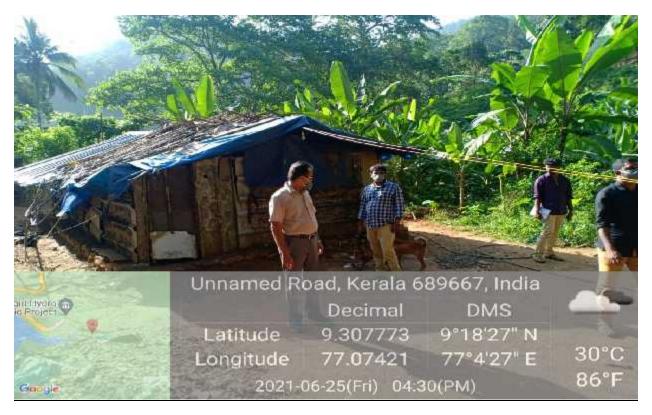

l-students-2322697.html

#### **Image Gallery**



"There are more than 50,000 tribal students in the state. Their learning has been interrupted since classes went online. To reduce this digital divide, we thought of providing the necessary equipment to these children," said Jobi Kondoor, district coordinator of Childline Thiruvananthapuram.

IP

p

F

I S

IV

P

"Initially, the plan was to implement the project only in Thiruvananthapuram district. However, due to requests from other districts, we have extended the operations," he added. The fund for the project was contributed by Loyola College. In the second phase, mobile phones will be distributed to tribal students in the Thiruvananthapuram district identified by the ST promoters of the tribal department and Childline officials.









## Department of Counselling Psychology

| Programme Name  Date    | Inauguration of Samagram Wellness Centre at Poonthura, Thiruvananthapuram                                                                                                                                                                                                                                                                                                                                 | Organizer Time