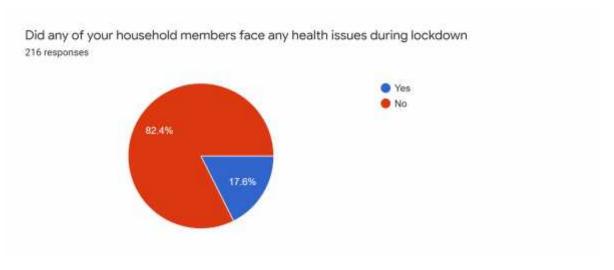

Out of 216 respondents, 17.6% had some kind of health issues during the lockdown period and in that 20.2% couldn't get timely access to health care facilities.

Even Though there were some confusions regarding the ration card details, our collected data shows that even now in the capital city, we have 6.5% people belonging to lower economic conditions without ration cards. Each one of them has their own reason for this.