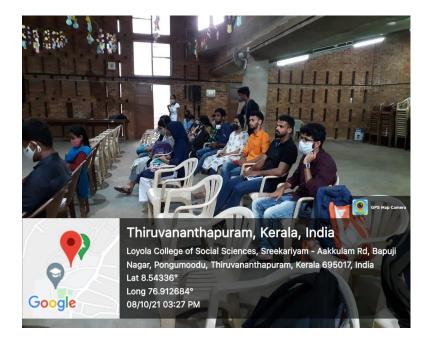

# PHOTO FIESTA

# **DHWANI 2021**

# Annual 7days Special Camp National Service Scheme – Kerala University Unit KL-07-011 Loyola College of Social Sciences, Trivandrum

15 th February to 21st February 2021