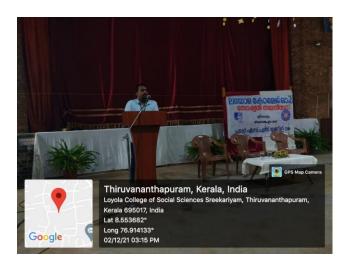

This year the camp was organised in the college. The camp was named 'Dhwani'. It was organised from February 15<sup>th</sup> to February 21<sup>st</sup>. The seven day camp was inaugurated by Sri.Prasanth MLA, Principal Dr.Saji.P.Jacob presided the function. The camp was planned to give a real life experience for the students. In the afternoon there was programme by Sri.Brahma Nayakam Mahadevan, NSS trainer and Motivational speaker. In that students were given live lessons for waste management and they were asked to take a short film for 10 minutes. The students were made into groups and there was a presentation by students and it was evaluated. A green audit was taken up by the students for two days and that covered Bio diversity audit, water audit and energy audit. Dr.Francina and Dr,Joice gave orientation to students for doing the green audit.

An awareness programme on youth and health in the context of COVID-19 was taken by Dr. Amar S Fettle, State Nodal Officer, COVID-19 and youth health. The other programmes in the camp include how to start organic farming in the campus. The session was taken by Dr. Manoj Agricultural officer, Kollam As part of the camp students conducted COVID -19 survey along with green protocol awareness in Cheruvikkal area. There were two alumni interactions one by Ms. Asha Babu and the second one by Mr. Ajith Pozhiyoor, both of them has won the recent panchayath elections. There was a session taken by Ms. Uma Kalyani on Yoga and nutrition. As part of the camp, students planted 100 plants in pots with the guidance from our beloved Gopi Chettan. A programme titled 'A Smile' was taken by Mr. Hari GV. The session was well taken by the students. Shramadhan was organisd in the college and also in the Janamaithri Police station. In the last day there was a musical concert by the Kerala Police. There was camp evaluation and in the closing ceremony Dr.Saji P Jacob presided over the function. The camp magazine 'Kaioppu' was released during that time by Fr. Sabu P Thomas. Both camp report and survey report were presented. The camp came to an end with the cultural programmes by the volunteers.