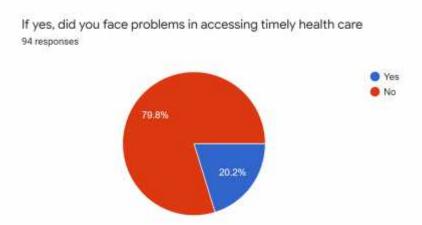

Out of 216 respondents, 17.6% had some kind of health issues during the lockdown period and in that 20.2% couldn't get timely access to health care facilities.

Even Though there were some confusions regarding the ration card details, our collected data shows that even now in the capital city, we have 6.5% people belonging to lower economic conditions without ration cards. Each one of them has their own reason for this.