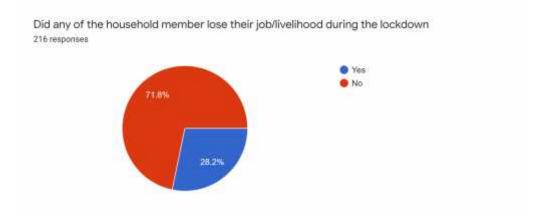

### **Major Observations**

Most of the respondents were educated, 36.6% studied till high school, 25.5% had graduation, 15.7% studied till higher secondary and 6% were illiterate.

# Level of Education

216 responses

Data on sources of income showed that 26.9% were daily wage work and 12.5% had no source of income at all. Likely 19.4% worked in the private sector and 15.3% in the public sector.

Out of 216 respondents, 17.6% had some kind of health issues during the lockdown period and in that 20.2% couldn't get timely access to health care facilities.

Even Though there were some confusions regarding the ration card details, our collected data shows that even now in the capital city, we have 6.5% people belonging to lower economic conditions without ration cards. Each one of them has their own reason for this.

Another major finding was that there is a change in purchasing pattern of essential items among these respondents. 24.5% respondents started buying smaller quantities of products, while 3.7% started buying cheaper products.

Pandemic had an impact on the livelihood of people too, 28.2% lost their livelihood during the lockdown period.