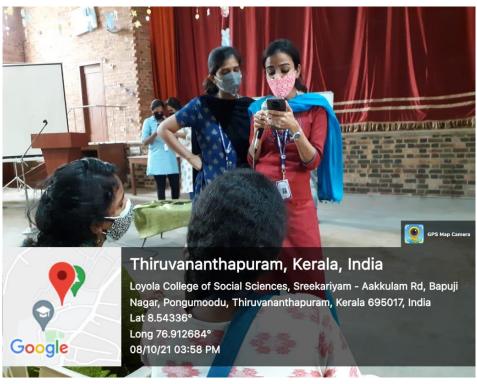

# PHOTO FIESTA

# **DHWANI 2021**

# Annual 7days Special Camp National Service Scheme – Kerala University Unit KL-07-011 Loyola College of Social Sciences, Trivandrum

15 th February to 21st February 2021