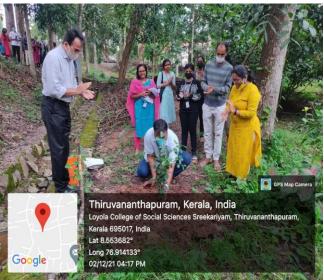

An awareness programme on youth and health in the context of COVID-19 was taken by Dr. Amar S Fettle, State Nodal Officer, COVID-19 and youth health. The other programmes in the camp include how to start organic farming in the campus. The session was taken by Dr. Manoj Agricultural officer, Kollam As part of the camp students conducted COVID -19 survey along with green protocol awareness in Cheruvikkal area. There were two alumni interactions one by Ms. Asha Babu and the second one by Mr. Ajith Pozhiyoor, both of them has won the recent panchayath elections. There was a session taken by Ms. Uma Kalyani on Yoga and nutrition. As part of the camp, students planted 100 plants in pots with the guidance from our beloved Gopi Chettan. A programme titled 'A Smile' was taken by Mr. Hari GV. The session was well taken by the students. Shramadhan was organisd in the college and also in the Janamaithri Police station. In the last day there was a musical concert by the Kerala Police. There was camp evaluation and in the closing ceremony Dr.Saji P Jacob presided over the function. The camp magazine 'Kaioppu' was released during that time by Fr. Sabu P Thomas. Both camp report and survey report were presented. The camp came to an end with the cultural programmes by the volunteers.