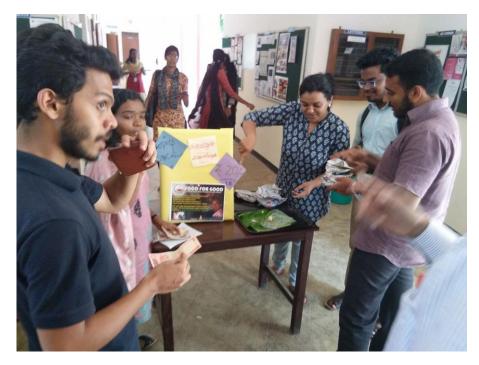

#### Food for Good - Entrepreneurial Initiative18 Jan 2017

Preetha Menon and Reena Souparnika (Alumni and Promoters with Ekolife) lead an incubation drive alongside the indefatigable SALT spirit epitomised by Kannan, Archana, Sreeja and Krishnendu for taking it forward at the speed of light... God speed!! Kannan's idea of "Food for Good" was experimented and launched.