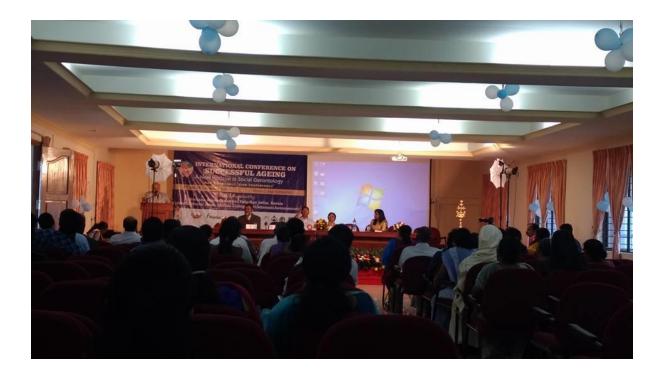

#### 28 December 2016 Ekolife Goods of Abundance Exhibition

This was organised by Ekolife - an initiative by alumni and students at Peermade · Launching Ekolife Exhibition of preowned goods, at the International Conference on Successful Ageing, besides encouraging the scholars to present paper on OPAL in India. #Ekolifers commitment and teamwork. We also witnessed presentation of 6 paper entries at International Conference on Successful Aging at Marian College... Adv.Priya and Greeshma of MA Socio and then Sch.Praveen, Cinupriya, Devika, Sree Jyothish, & Vani from Loyola Social Work; Praveen Varghese Thomas did us and Me proud, winning Best Paper.