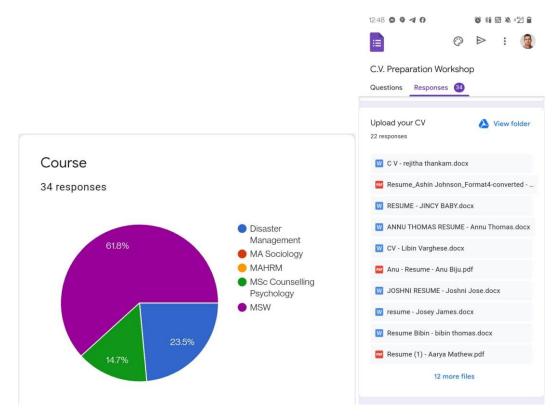

# **Engaged Competence Enhancement (ECE)**

Guidance for Competitive Examinations and Career Counseling offered by the Institution during last 5 Years

Placement Cell Report 2016-2021