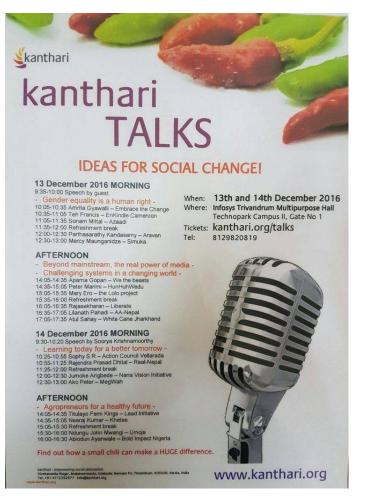

#### 11 December Kanthari Talks "Curtain-raiser"

Loyola organised at from 3:30-5:15 pm an event titled Kanthari Talks "Curtain-raiser"... sponsored by LIFE, was an enriching academic exercise with 19 very creative, genuine social change agents tempered by their own personal experiences. The Elevator Pitch was attended by students, Scholars and EkoLifers...special thanks to Aby Tellas, Angelo Mathew, Preetha Menon, Afseer KP, Sojin P. Varghese, Reena Souparnika, Dr.Santhosh George and Ms.Sony from Kanthari.org...