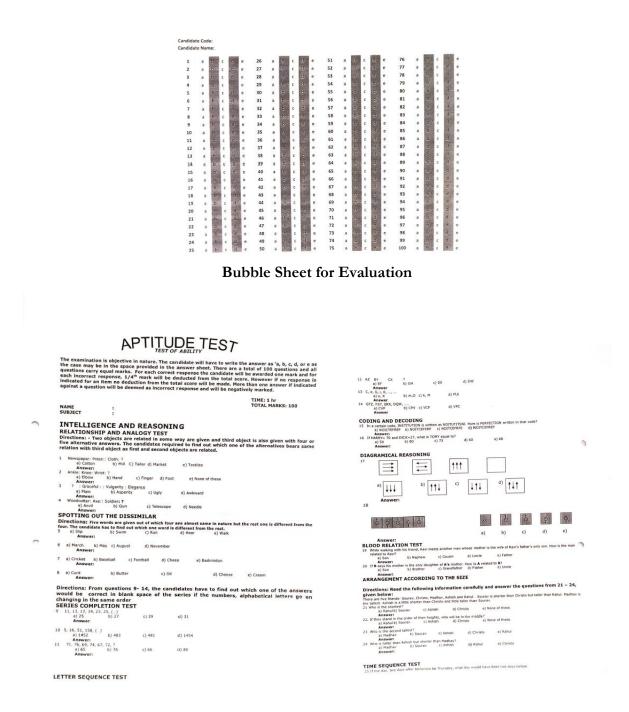

#### 6-8 June 2016 Preplacement Training

Two-days of exhaustive but fruitful Preplacement Training. Day1 had rigorous inputs on resume/CV preparation, sessions on nuances of interview, GD followed by simulation in GD and aptitude test. Day 2 witnessed multistage interview simulation - general & HR perspectives, subject specialist and research review. Candidates were forced to visit at least two panels for a variable feedback. Special thanks to Consortium of Experts headed by Ajith Sankar (MSW2001) and Praveen Kumar S.; we had as subject experts - Dr.Usha Kandaswamy (MSW1983, Sr.Medic SW, SCTIMST), Anish Pappachen (MSW2013,Team Leader, EY), our Dr.Angelo Mathew (Faculty-HRM) Research Domain Expert Dr. Remadevi Sivaraman (better half of Dr. Sivaraman R., MSW1965, Prof Emeritus, CMD). The highlight were the personalised feedbacks and reflections provided to each candidate by each panel. The group took to it with aplomb and stayed on till 6.30pm on both days.

Feedback to the Pre-placement Participants

Orientation about the Jobseekers 2016-2017

Group Discussion

In queue for the interview...pit pattering hearts

Feedback on Final Round of Group Discussion

Objective Type Test