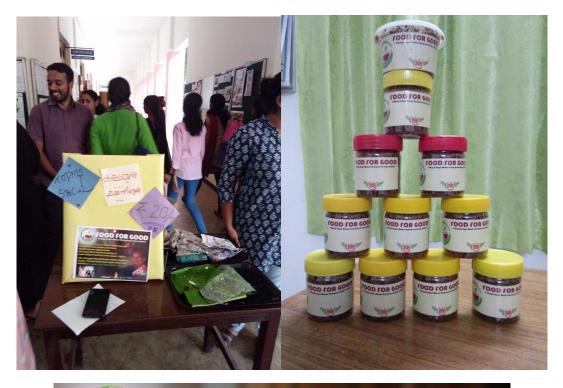

#### Food for Good - Entrepreneurial Initiative18 Jan 2017

Preetha Menon and Reena Souparnika (Alumni and Promoters with Ekolife) lead an incubation drive alongside the indefatigable SALT spirit epitomised by Kannan, Archana, Sreeja and Krishnendu for taking it forward at the speed of light... God speed!! Kannan's idea of "Food for Good" was experimented and launched.