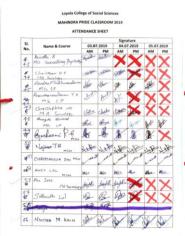

#### June 27-30 2017 Preplacement Training 2017

27-30June found our alumni on campus, collaborating in ensuring industry readiness...special thanks to Ajith Sankar (CEO, ConsOExperts) who oriented them on the various aspects of preparedness...we had 5 panels of subject experts from among our alumni and scholars-Dr.Elizabeth Mathew (former Principal), Ram Mahesh R (Personnel Manager, KSEB), Vipin Das D (Regional Head - Skill Advancement, IL&FS), Febna Reheem (Licensed Social Worker & UN Scholar), Rafi Wayanad (Program Coordinator, UNWFP), Lekha R. (Asst.Professor, SN College) Praveen Varghese Thomas (Scholar in YD & Trainer par excellence)... we miss Dr.Usha John, Prof.TS Thomas Skaria Thuruthiyil, Anish Pappachan & Lekshmi V Nair...

#### List of Participants

- 1. Adil Hakkim
- 2. Akhilash B R
- 3. Ancy B Kairali
- 4. Antony T Sebastian
- 5. Anu Jaya Mathew
- 6. Archana U
- 7. Cinupriya Joy
- 8. Deepti K K
- 9. Kajal S Rahman

- 10. Kannan G S
- 11. Kiran C
- Thengamam 12. Kripa Elizabeth
  - Sunny
- 13. Krishnapriya.S
- 14. Krishnendu.B.S
- 15. Leema Martin
- 16. Naviya Antony K.

- 17. Neethu
- Unnikrishnan
- 18. Nitheesh S
- 19. Parvathy Chitran
- 20. Preetha.K
- 21. Ragin Mary Toms
- 22. Shine Augustine
- 23. Shiny Chacko
- 24. Sreeja P V
- 25. Abhinand N.

| 26. Abhishek.S    | 31. Hemanth Harshan | 35. Mathew M        |
|-------------------|---------------------|---------------------|
| 27. Amal.R        | 32. Jash J          | Thomas              |
| 28. Amalpriya B.V | 33. Jestin Jose     | 36. Prabhul G       |
| 29. Devika S      | 34. Manu Mohan      | 37. Veena M Pradeep |
| 30. Gokul Govind  |                     | 38. Vishnu Kumar G  |